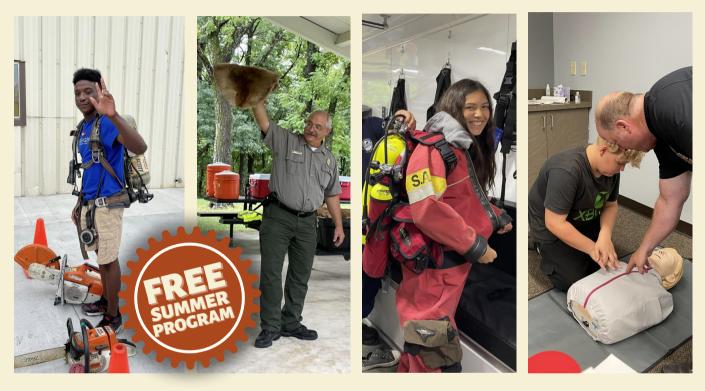

## **ARMSTRONG PARK** DAILY CHECK-IN AT SHELTER ONE

JULY **24-25** 

Camp Focus provides youth with an opportunity to learn valuable life lessons through education and mentorship of local enforcement professionals. Youth between sixth (6th) and twelfth (12th) grade are encouraged to participate in this two-day camp! Pre-registration is needed for this FREE camp.

www.cityofgrainvalley.org

Register by July 1st:

July 1st: GVPD FRONT DESK - (816) 847-6250 GVMOPD@CITYOFGRAINVALLEY.ORG

SPECIAL THANKS TO THE FOLLOWING FOR THEIR SUPPORT OF CAMP FOCUS: METROPOLITAN COMMNUNITY COLLEGE, CENTRAL JACKSON COUNTY FIRE PRTECTION DISTRICT AND JACKSON COUNTY PARK RANGERS