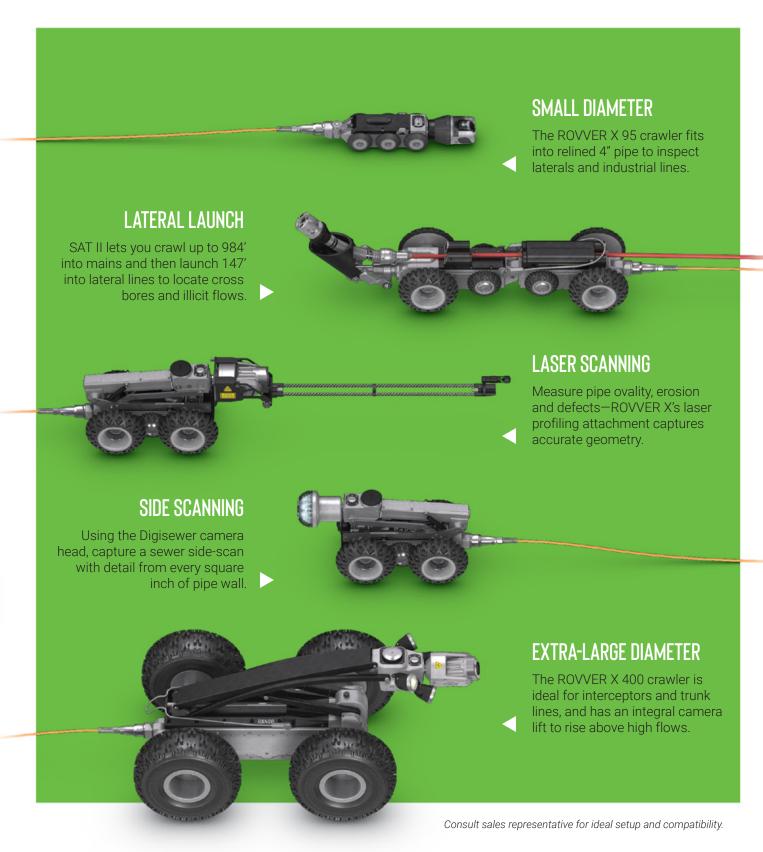

Cleaver To complete the 2023 meter replacements

R22-05 Introduced by Alderman Rick

ITEM XIII (E)

Knox

A Resolution by the Board of Aldermen of the City of Grain Valley, Missouri Authorizing the City Administrator to Purchase Sewer Camera Equipment With Enclosed Trailer

To replace current equipment based on VERP

ITEM XIV: Ordinances

ITEM XIV (A) B23-01 1<sup>ST</sup> READ Introduced by

Alderman

An Ordinance Amending the Title III Traffic Code Chapter 382 Vehicle Weight, Size and Load Limits, Section 382.030 Weight Regulations - Commercial Vehicles Over Five Tons Prohibited of the City of Grain