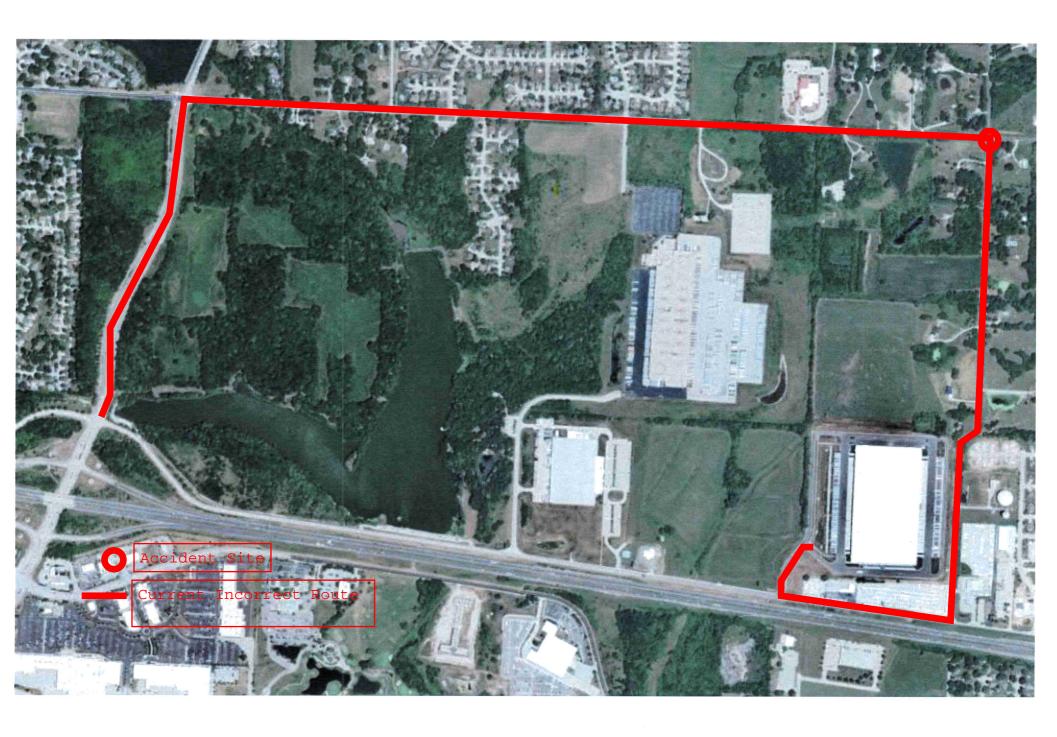

To replace current equipment based on VERP

ITEM XIV: Ordinances

ITEM XIV (A) B23-01 1<sup>ST</sup> READ Introduced by

Alderman

An Ordinance Amending the Title III Traffic Code Chapter 382 Vehicle Weight, Size and Load Limits, Section 382.030 Weight Regulations - Commercial Vehicles Over Five Tons Prohibited of the City of Grain

Valley Municipal Code

Darren Arnold To provide safe and economical use of City roadways

ITEM XV: City Attorney Report

• City Attorney