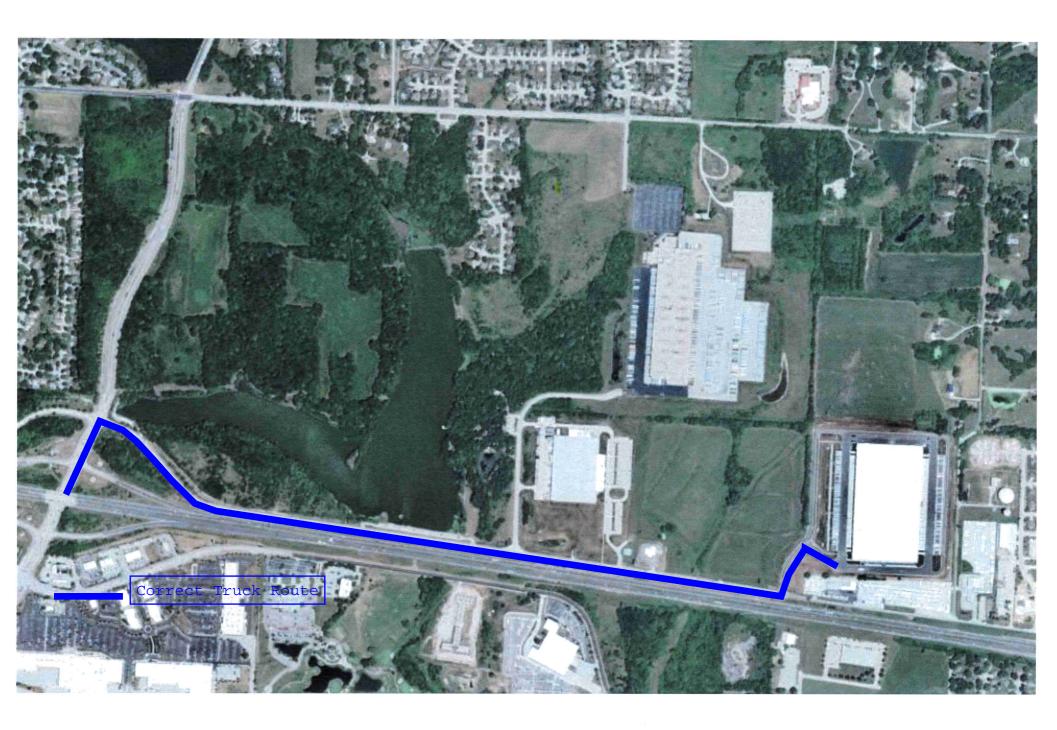

To replace current equipment based on VERP

ITEM XIV: Ordinances

ITEM XIV (A) B23-01 1<sup>ST</sup> READ Introduced by

Alderman

An Ordinance Amending the Title III Traffic Code Chapter 382 Vehicle Weight, Size and Load Limits, Section 382.030 Weight Regulations - Commercial Vehicles Over Five Tons Prohibited of the City of Grain

Valley Municipal Code

Darren Arnold To provide safe and economical use of City roadways

ITEM XV: City Attorney Report

• City Attorney