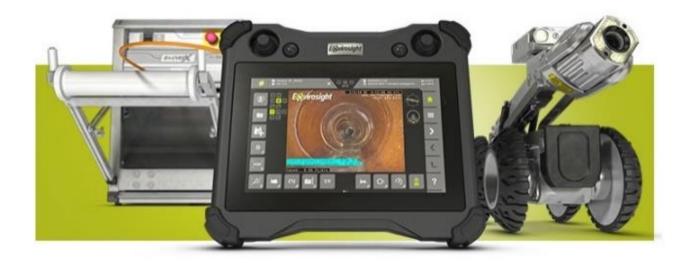

Cleaver To complete the 2023 meter replacements

R22-05 Introduced by Alderman Rick

ITEM XIII (E)

Knox

A Resolution by the Board of Aldermen of the City of Grain Valley, Missouri Authorizing the City Administrator to Purchase Sewer Camera Equipment With Enclosed Trailer

To replace current equipment based on VERP

ITEM XIV: Ordinances

ITEM XIV (A) B23-01 1<sup>ST</sup> READ Introduced by

Alderman

An Ordinance Amending the Title III Traffic Code Chapter 382 Vehicle Weight, Size and Load Limits, Section 382.030 Weight Regulations - Commercial Vehicles Over Five Tons Prohibited of the City of Grain