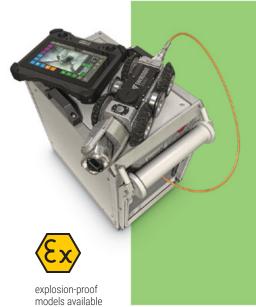

Cleaver To complete the 2023 meter replacements

R22-05 Introduced by Alderman Rick

ITEM XIII (E)

Knox

A Resolution by the Board of Aldermen of the City of Grain Valley, Missouri Authorizing the City Administrator to Purchase Sewer Camera Equipment With Enclosed Trailer