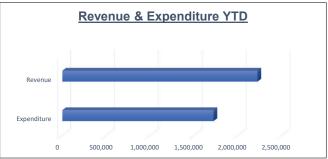

022   | (3,383,666)                     | 23.13%               |
| Sewer                        | 2,865,624   | 70,173                    | 405,078     | (2,460,546)                     | 14.14%               |
| Total                        | 7,267,312   | 620,207                   | 1,423,100   | \$5,844,212                     | 19.58%               |
| Revenue Over Expenditure     | \$128,742   | (\$150,771)               | \$45,948    | (\$82,794)                      | 35.69%               |
| Beginning Fund Balance       | \$8,071,619 |                           | \$8,071,619 |                                 |                      |
| Ending Fund Balance          | \$8,200,361 |                           | \$8,117,566 |                                 |                      |









REVENUE & EXPENSE REPORT (UNAUDITED)

AS OF: MARCH 31ST, 2022

100-GENERAL FUND
FINANCIAL SUMMARY
25.00% OF FISCAL YEAR

|                                      | CURRENT<br>BUDGET | CURRENT<br>PERIOD | YEAR TO DATE<br>ACTUAL | % OF<br>BUDGET | VARIANCE<br>(UN) FAVORABLE |
|--------------------------------------|-------------------|-------------------|------------------------|----------------|----------------------------|
| REVENUE SUMMARY                      |                   |                   |                        |                |                            |
| PROPERTY TAX                         | 1,287,600.00      | 37,099.39         | 1,241,126.54           | 96.39          | ( 46,473.46)               |
| SALES TAX                            | 1,300,000.00      | 127,23