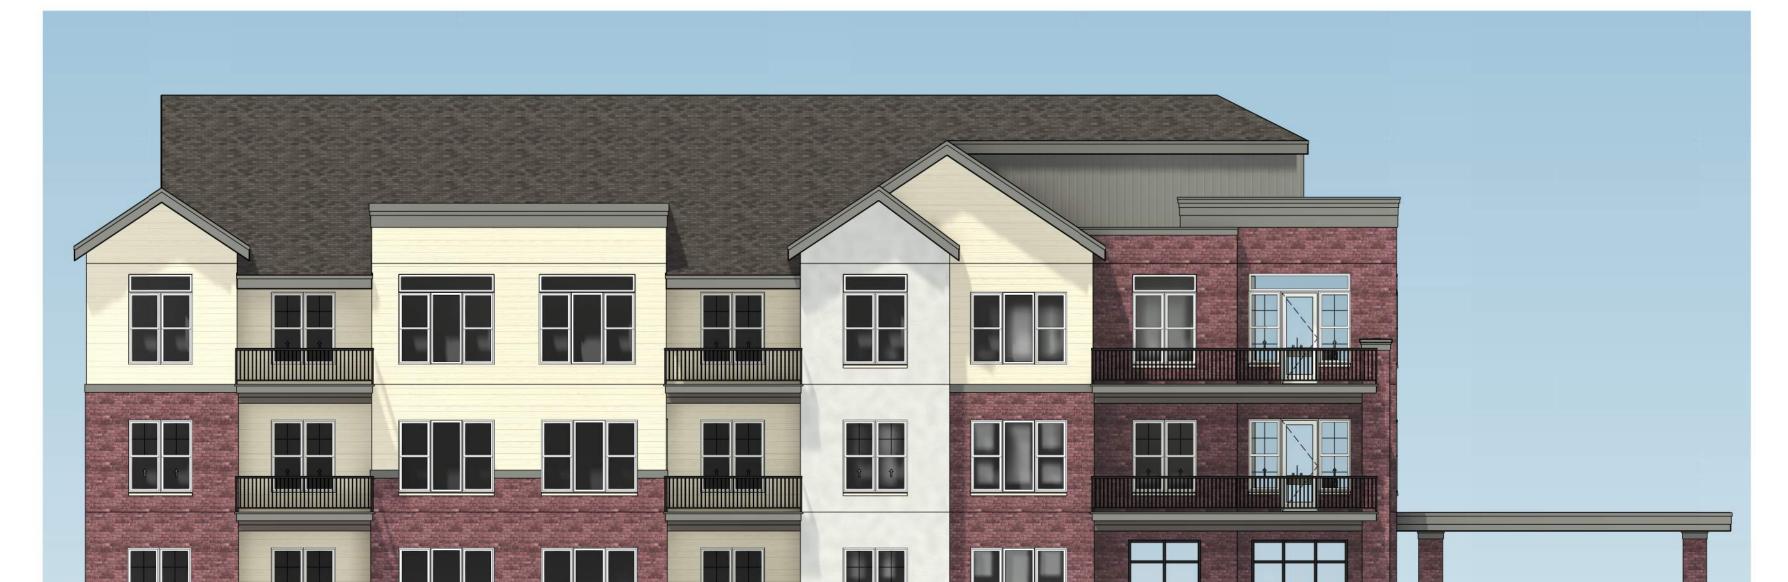

SECULT SECULT SECULT SECULT SECULT SECULT SECULT SECULT SECULT SECULT SECULT SECULT SECULT SECULT SECULT SECULT SECULT SECULT SECULT SECULT SECULT SECULT SECULT SECULT SECULT SECULT SECULT SECULT SECULT SECULT SECULT SECULT SECULT SECULT SECULT SECULT SECULT SECULT SECULT SECULT SECULT SECULT SECULT SECULT SECULT SECULT SECULT SECULT SECULT SECULT SECULT SECULT SECULT SECULT SECULT SECULT SECULT SECULT SECULT SECULT SECULT SECULT SECULT SECULT SEC C10' ASPHALT PATH P EXISTING FLOOD PLAIN 08 3.35 acres - EXISTING TREE KINE DETENTION AREA -0 -0 SO' ASPHALT PATH BUCKNER - TARSNEY SAN SIDEWALK CHEXALONE BLVD. NA SA







- WHITE VINYL WINDOWS
- PREFINISHED STOREFRONT WINDOWS PAINTED BLACK
- CEMENTITIOUS ROOF AND BALCONY FASCIAS MECHANICAL REQUIPMENT LOCATED AT ROOF AND CONCEALED FROM VIEW







4 EAST 1/8" = 1'-0"

3 WEST 1/8" = 1'-0"



2 SOUTH
1/8" = 1'-0"



1 NORTH
1/8" = 1'-0"

PDP SUBMITTAL

03.18.2022





**BUILDING ENTRY** 



FROM GREYSTONE BLVD. LOOKING NORTH

PDP SUBMITTAL

03.18.2022

ELECTRONICALLY RECORDED JACKSON COUNTY, MISSOURI

10/06/2020 11:40 AM

COV FEE: \$24.00 2 PGS

INSTRUMENT NUMBER 2020E0092095

#### MISSOURI SPECIAL WARRANTY DEED

THIS INDENTURE, made as of this 30<sup>th</sup> day of September,2020, between ABR INVESTMENTS, INC., a corporation duly organized under the laws of the State of Missouri, ("Grantor"), and JEHK, LLC ("Grantee"). Mailing address of Grantee is 5775 NW 6451 Ten, STE 203, Kmw 6451

WITNESSETH, that Grantor, in consideration of the sum of Ten Dollars (\$10.00) and other good and valuable consideration to Grantor duly paid, the