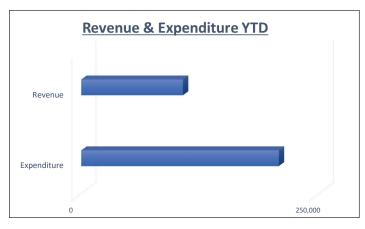

| \$110,537                 | \$106,953              | (1,359,141)                     | 7.30%               |
| Total  Expenditures Total    | \$1,466,095<br>1,461,374 | \$110,537<br>\$59,005     | \$106,953<br>\$207,865 | (1,359,141)<br>\$1,253,509      | 7.30%               |
| Expenditures<br>Total        | 1,461,374                | \$59,005                  | \$207,865              | \$1,253,509                     | 14.22%              |
| Expenditures                 |                          |                           |                        |                                 |                     |
| Expenditures<br>Total        | 1,461,374                | \$59,005                  | \$207,865              | \$1,253,509                     | 14.22%              |



#### City of Grain Valley, MO Unaudited Statement of Revenue, Expenditures, and Fund Balance

| Public Health                | Budget 2022 | Current<br>Period<br>2022 | YTD Actual | Budget to<br>Actual<br>Variance | Percentage of<br>Budget |
|------------------------------|-------------|---------------------------|------------|---------------------------------|-------------------------|
| Revenues                     |             |                           |            |                                 |                         |
| Property Tax                 | 112,300     | 3,256                     | 109,024    | (3,276)                         | 97.08%                  |
| Bonds, FD Bal, Capital Lease | 25,000      | 0                         | 0          | (25,000)