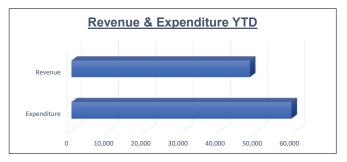

8,022   | (3,383,666)                     | 23.13%               |
| Sewer                        | 2,865,624   | 70,173                    | 405,078     | (2,460,546)                     | 14.14%               |
| Total                        | 7,267,312   | 620,207                   | 1,423,100   | \$5,844,212                     | 19.58%               |
| Revenue Over Expenditure     | \$128,742   | (\$150,771)               | \$45,948    | (\$82,794)                      | 35.69%               |
| Beginning Fund Balance       | \$8,071,619 |                           | \$8,071,619 |                                 |                      |
| Ending Fund Balance          | \$8,200,361 |                           | \$8,117,566 |                                 |                      |









REVENUE & EXPENSE REPORT (UNAUDITED)

AS OF: MARCH 31ST, 2022

100-GENERAL FUND
FINANCIAL SUMMARY
25.00% OF FISCAL YEAR

|                                      | CURRENT<br>BUDGET | CURRENT<br>PERIOD | YEAR TO DATE<br>ACTUAL | % OF<br>BUDGET | VARIANCE<br>(UN) FAVORABLE |
|--------------------------------------|-------------------|-------------------|------------------------|----------------|----------------------------|
| REVENUE SUMMARY                      |                   |                   |                        |                |                            |
| PROPERTY TAX                         | 1,287,600.00      | 37,099.39         | 1,241,126.54           | 96.39          | ( 46,473.46)               |
| SALES TAX                            | 1,300,000.00      | 127,