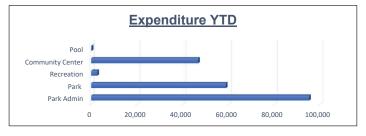

| 246,314     | 13,429   | 46,756      | 199,558     | 18.98% |
| Pool                     | 171,807     | 202      | 288         | 171,519     | 0.17%  |
| Total                    | \$1,676,971 | \$71,909 | \$203,899   | \$1,473,072 | 12.16% |
|                          |             |          |             |             |        |
| Revenue Over Expenditure | \$384       | \$39,867 | \$230,513   | \$230,129   |        |
|                          |             |          |             |             |        |
| Beginning Fund Balance   | \$840,385   |          | \$840,385   |             |        |
|                          |             |          |             |             |        |
| Ending Fund Balance      | \$840.769   |          | \$1,070,898 |             |        |



| Transportation Fund          | Budget<br>2022           | Current<br>Period<br>2022 | YTD Actual             | Budget to<br>Actual<br>Variance | Percentage of Budet |
|------------------------------|--------------------------|---------------------------|------------------------|---------------------------------|---------------------|
| Revenues                     |                          |                           |                        |                                 |                     |
| Sales Tax                    | 1,181,000                | 92,714                    | 88,786                 | (1,269,786)                     | 7.52%               |
| Permits/Licenses/Fees        | 72,875                   | 17,629                    | 17,629                 | (90,504)