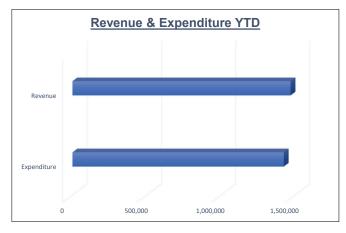

2   | (3,383,666)                     | 23.13%               |
| Sewer                        | 2,865,624   | 70,173                    | 405,078     | (2,460,546)                     | 14.14%               |
| Total                        | 7,267,312   | 620,207                   | 1,423,100   | \$5,844,212                     | 19.58%               |
| Revenue Over Expenditure     | \$128,742   | (\$150,771)               | \$45,948    | (\$82,794)                      | 35.69%               |
| Beginning Fund Balance       | \$8,071,619 |                           | \$8,071,619 |                                 |                      |
| Ending Fund Balance          | \$8,200,361 |                           | \$8,117,566 |                                 |                      |









REVENUE & EXPENSE REPORT (UNAUDITED)

AS OF: MARCH 31ST, 2022

100-GENERAL FUND
FINANCIAL SUMMARY
25.00% OF FISCAL YEAR

|                                      | CURRENT<br>BUDGET | CURRENT<br>PERIOD | YEAR TO DATE<br>ACTUAL | % OF<br>BUDGET | VARIANCE<br>(UN) FAVORABLE |
|--------------------------------------|-------------------|-------------------|------------------------|----------------|----------------------------|
| REVENUE SUMMARY                      |                   |                   |                        |                |                            |
| PROPERTY TAX                         | 1,287,600.00      | 37,099.39         | 1,241,126.54           | 96.39          | ( 46,473.46)               |
| SALES TAX                            | 1,300,000.00      | 127,232.