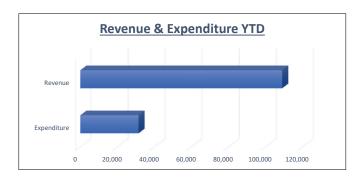

018,022   | (3,383,666)                     | 23.13%               |
| Sewer                        | 2,865,624   | 70,173                    | 405,078     | (2,460,546)                     | 14.14%               |
| Total                        | 7,267,312   | 620,207                   | 1,423,100   | \$5,844,212                     | 19.58%               |
| Revenue Over Expenditure     | \$128,742   | (\$150,771)               | \$45,948    | (\$82,794)                      | 35.69%               |
| Beginning Fund Balance       | \$8,071,619 |                           | \$8,071,619 |                                 |                      |
| Ending Fund Balance          | \$8,200,361 |                           | \$8,117,566 |                                 |                      |









REVENUE & EXPENSE REPORT (UNAUDITED)

AS OF: MARCH 31ST, 2022

100-GENERAL FUND
FINANCIAL SUMMARY
25.00% OF FISCAL YEAR

|                                      | CURRENT<br>BUDGET | CURRENT<br>PERIOD | YEAR TO DATE<br>ACTUAL | % OF<br>BUDGET | VARIANCE<br>(UN) FAVORABLE |
|--------------------------------------|-------------------|-------------------|------------------------|----------------|----------------------------|
| REVENUE SUMMARY                      |                   |                   |                        |                |                            |
| PROPERTY TAX                         | 1,287,600.00      | 37,099.39         | 1,241,126.54           | 96.39          | ( 46,473.46)               |
| SALES TAX                            | 1,300,000.00      | 12