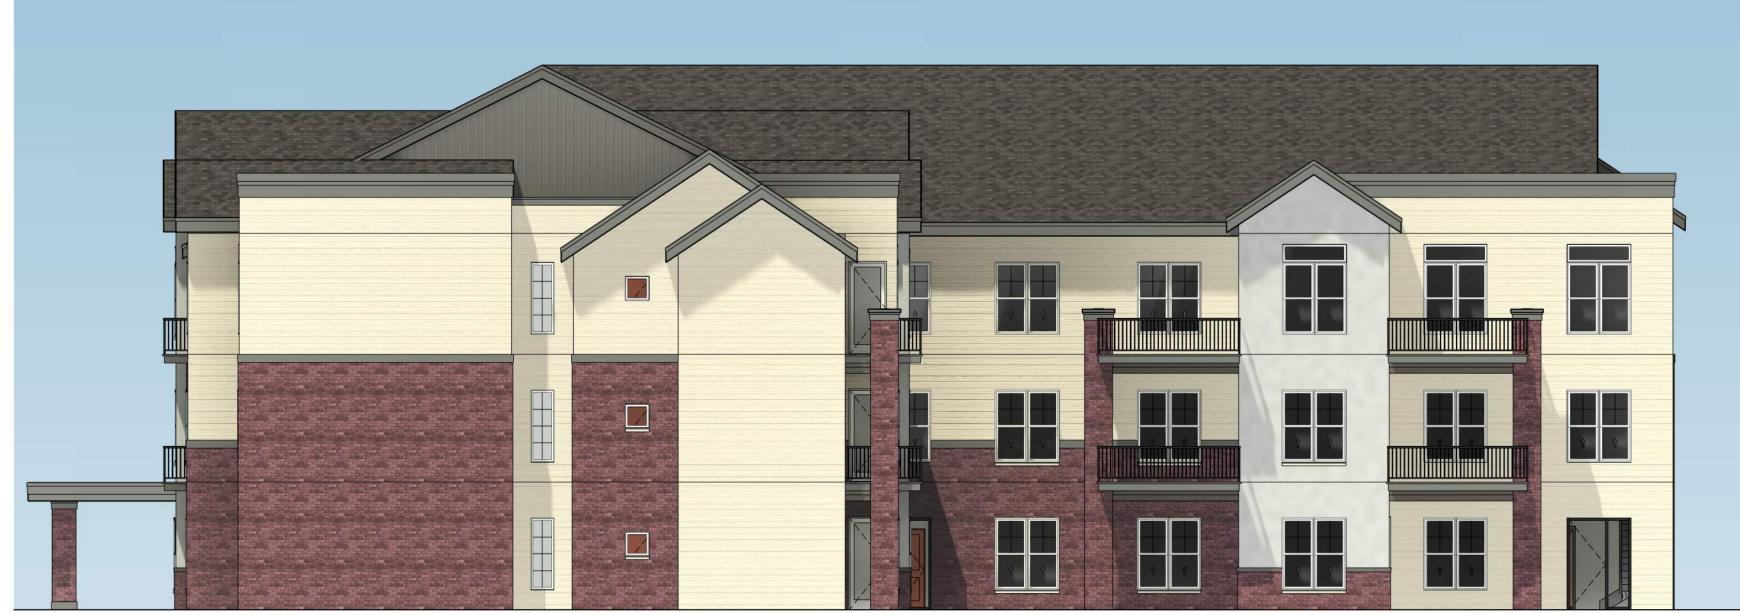

CULT SECULT SECULT SECULT SECULT SECULT SECULT SECULT SECULT SECULT SECULT SECULT SECULT SECULT SECULT SECULT SECULT SECULT SECULT SECULT SECULT SECULT SECULT SECULT SECULT SECULT SECULT SECULT SECULT SECULT SECULT SECULT SECULT SECULT SECULT SECULT SECULT SECULT SECULT SECULT SECULT SECULT SECULT SECULT SECULT SECULT SECULT SECULT SECULT SECULT SECULT SECULT SECULT SECULT SECULT SECULT SECULT SECULT SECULT SECULT SECULT SECULT SECULT SECULT SEC C10' ASPHALT PATH P EXISTING FLOOD PLAIN 08 3.35 acres - EXISTING TREE KINE DETENTION AREA -0 -0 SO' ASPHALT PATH BUCKNER - TARSNEY SAN SIDEWALK CHEXALONE BLVD. NA SA







- WHITE VINYL WINDOWS
- PREFINISHED STOREFRONT WINDOWS PAINTED BLACK
- CEMENTITIOUS ROOF AND BALCONY FASCIAS MECHANICAL REQUIPMENT LOCATED AT ROOF AND CONCEALED FROM VIEW







4 EAST 1/8" = 1'-0"

3 WEST 1/8" = 1'-0"



2 SOUTH
1/8" = 1'-0"



1 NORTH
1/8" = 1'-0"

PDP SUBMITTAL

03.18.2022





**BUILDING ENTRY** 



FROM GREYSTONE BLVD. LOOKING NORTH

PDP SUBMITTAL

03.18.2022

ELECTRONICALLY RECORDED JACKSON COUNTY, MISSOURI

10/06/2020 11:40 AM

COV FEE: \$24.00 2 PGS

INSTRUMENT NUMBER 2020E0092095

#### MISSOURI SPECIAL WARRANTY DEED

THIS INDENTURE, made as of this 30<sup>th</sup> day of September,2020, between ABR INVESTMENTS, INC., a corporation duly organized under the laws of the State of Missouri, ("Grantor"), and JEHK, LLC ("Grantee"). Mailing address of Grantee is 5775 NW 6451 Ten, STE 203, Kmw 6451

WITNESSETH, that Grantor, in consideration of the sum of Ten Dollars (\$10.00) and other good and valuable consideration to Grantor duly paid, the r