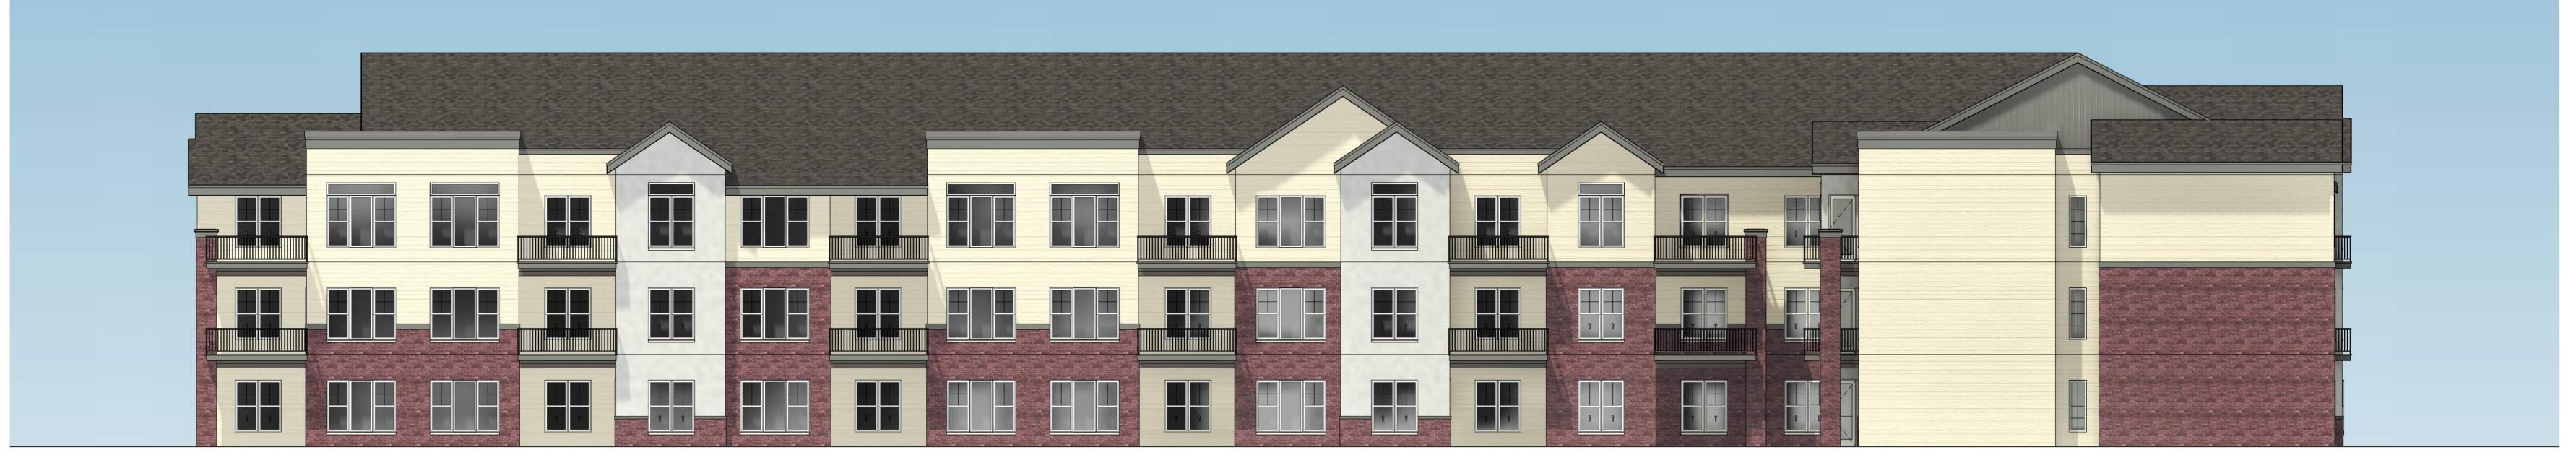

LT SECULT SECULT SECULT SECULT SECULT SECULT SECULT SECULT SECULT SECULT SECULT SECULT SECULT SECULT SECULT SECULT SECULT SECULT SECULT SECULT SECULT SECULT SECULT SECULT SECULT SECULT SECULT SECULT SECULT SECULT SECULT SECULT SECULT SECULT SECULT SECULT SECULT SECULT SECULT SECULT SECULT SECULT SECULT SECULT SECULT SECULT SECULT SECULT SECULT SECULT SECULT SECULT SECULT SECULT SECULT SECULT SECULT SEC C10' ASPHALT PATH P EXISTING FLOOD PLAIN 08 3.35 acres - EXISTING TREE KINE DETENTION AREA -0 -0 SO' ASPHALT PATH BUCKNER - TARSNEY SAN SIDEWALK CHEXALONE BLVD. NA SA







- WHITE VINYL WINDOWS
- PREFINISHED STOREFRONT WINDOWS PAINTED BLACK
- CEMENTITIOUS ROOF AND BALCONY FASCIAS MECHANICAL REQUIPMENT LOCATED AT ROOF AND CONCEALED FROM VIEW







4 EAST 1/8" = 1'-0"

3 WEST 1/8" = 1'-0"



2 SOUTH
1/8" = 1'-0"



1 NORTH
1/8" = 1'-0"

PDP SUBMITTAL

03.18.2022





**BUILDING ENTRY** 



FROM GREYSTONE BLVD. LOOKING NORTH

PDP SUBMITTAL

03.18.2022

ELECTRONICALLY RECORDED JACKSON COUNTY, MISSOURI

10/06/2020 11:40 AM

COV FEE: \$24.00 2 PGS

INSTRUMENT NUMBER 2020E0092095

#### MISSOURI SPECIAL WARRANTY DEED

THIS INDENTURE, made as of this 30<sup>th</sup> day of September,2020, between ABR INVESTMENTS, INC., a corporation duly organized under the laws of the State of Missouri, ("Grantor"), and JEHK, LLC ("Grantee"). Mailing address of Grantee is 5775 NW 6451 Ten, STE 203, Kmw 6451

WITNESSETH, that Grantor, in consideration of the sum of Ten Dollars (\$10.00) and other good and valuable consideration to Grantor duly paid, the receipt of which is hereby acknowledged, does