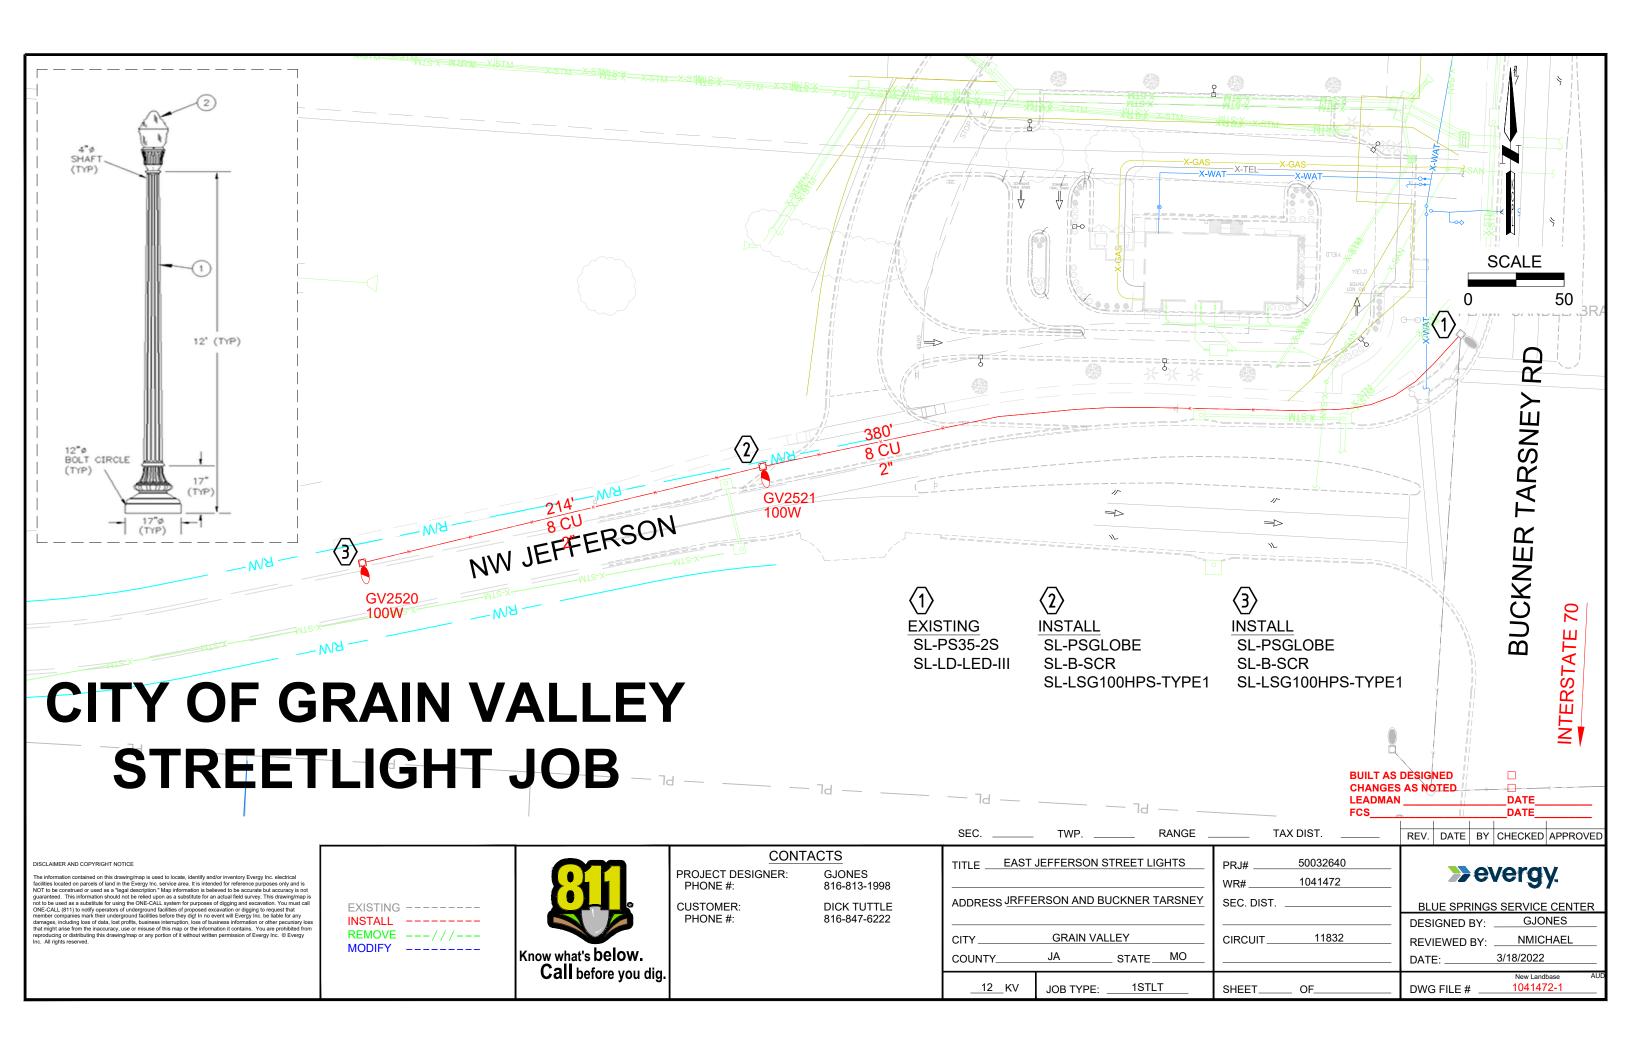

#### ITEM XVII: RESOLUTIONS

ITEM XVII(A) A Resolution by the Board of Aldermen of the City of Grain Valley R22-36 Authorizing the Installation of Two New Street Lights in the Mercado

Introduced by Plaza Subdivision

Alderman Tom Cleaver

To provide lighting of the road and community safety

ITEM XVII(B) A Resolution by the Board of Aldermen of the City of Grain Valley R22-37 Authorizing the City Administrator to Establish Procedures for Public