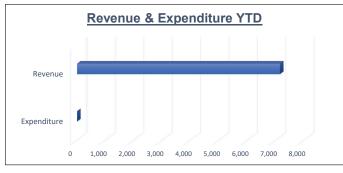

| 0                               | 0.00%                |
| Total                 | \$39,250        | \$2,511                   | \$7,144        | (32,106)                        | 18.20%               |
|                       |                 |                           |                |                                 |                      |
| Expenditures<br>Total | \$39,250        | \$0                       | \$0            | \$39,250                        | 0.00%                |
| Total                 | \$39,250<br>\$0 | \$0<br>\$2,511            | \$0<br>\$7,144 | \$39,250<br>\$7,144             | 0.00%                |
| -                     |                 |                           |                | , ,                             | 0.00%                |



#### City of Grain Valley, MO Unaudited Statement of Revenue, Expenditures, and Fund Balance

| Parks Fund                   | Budget<br>2022 | Current<br>Period<br>2022 | YTD Actual | Budget to<br>Actual<br>Variance | Percentage of Budet |
|------------------------------|----------------|---------------------------|------------|---------------------------------|---------------------|
| Revenues                     |                |                           |            |                                 |                     |
| Property Tax                 | 284,000        | 8,195                     | 274,102    | (9,898)                         | 96.51%              |
| Sales Tax                    | 578,000        | 53,509                    | 53,302     | (524,698)