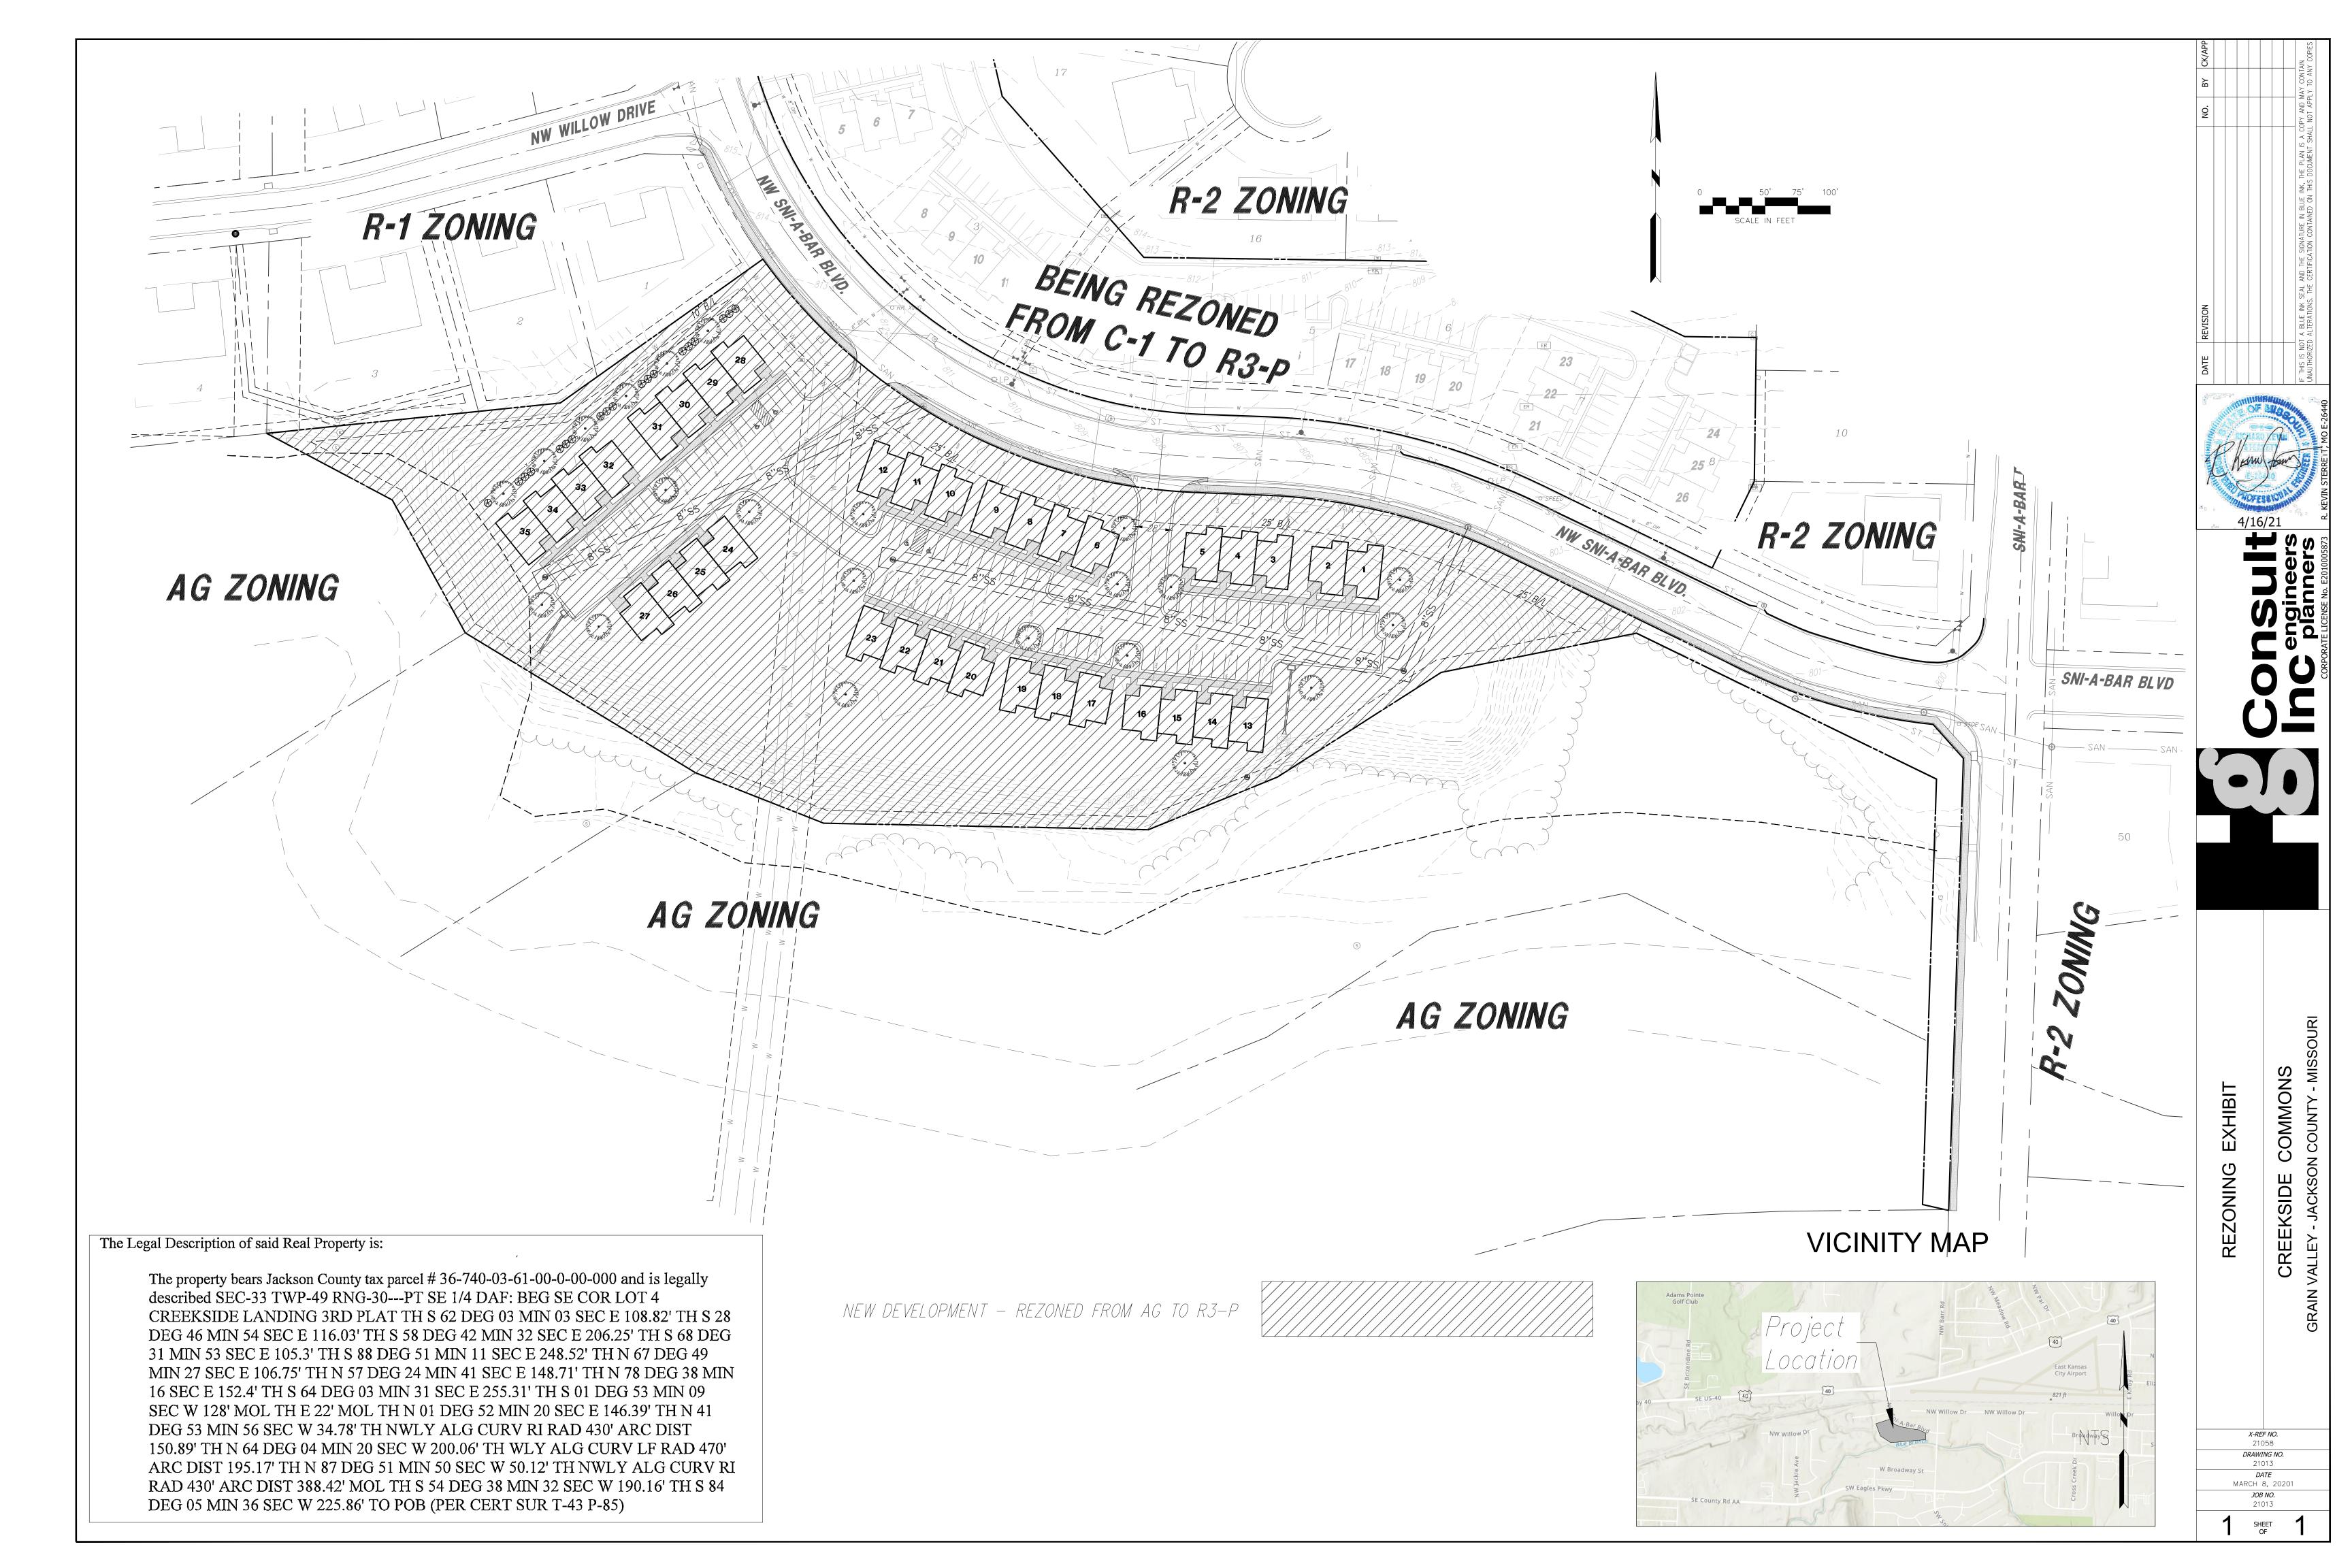

# ITEM XI: PUBLIC HEARING

- Zoning Change Request Creekside Villas
- Request to Amend the City's Comprehensive Plan Future Land Use Map
- Zoning Change Request Creekside Commons

# ITEM XIII: ORDINANCES

ITEM XIII (A) An Ordinance Changing the Zoning on Approximately 3.15 Acres from B21-11 District C-1 (Central Business District) to R-3P (Multi-Family Residential

1<sup>ST</sup> READ **District – Planned Overlay District) and Approval of Preliminary** 

Introduced by Development Plan for Creekside Villas

Alderman Jayci

Stratton To allow the development of a multi-family residential development for 26

units

ITEM XIII (B) An Ordinance to Amend the Future Land Use Map in the 2014