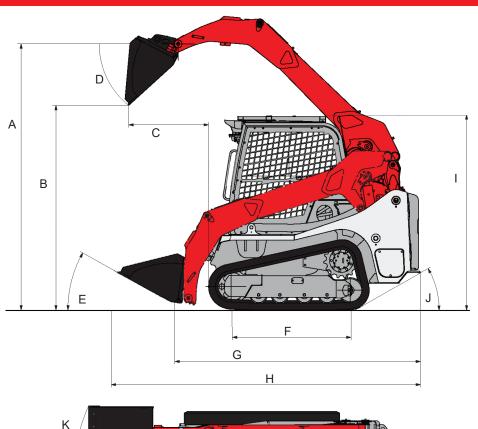

### ITEM XII: RESOLUTIONS

R21-31 Authorizing the City Administrator to Lease a Skid Steer for the Public Works Division to Complete Poutine Tasks and Projects

Introduced by Alderman Rick Knox **Works Division to Complete Routine Tasks and Projects** 

To have equipment available to perform routine tasks in the Public Works Division for public services