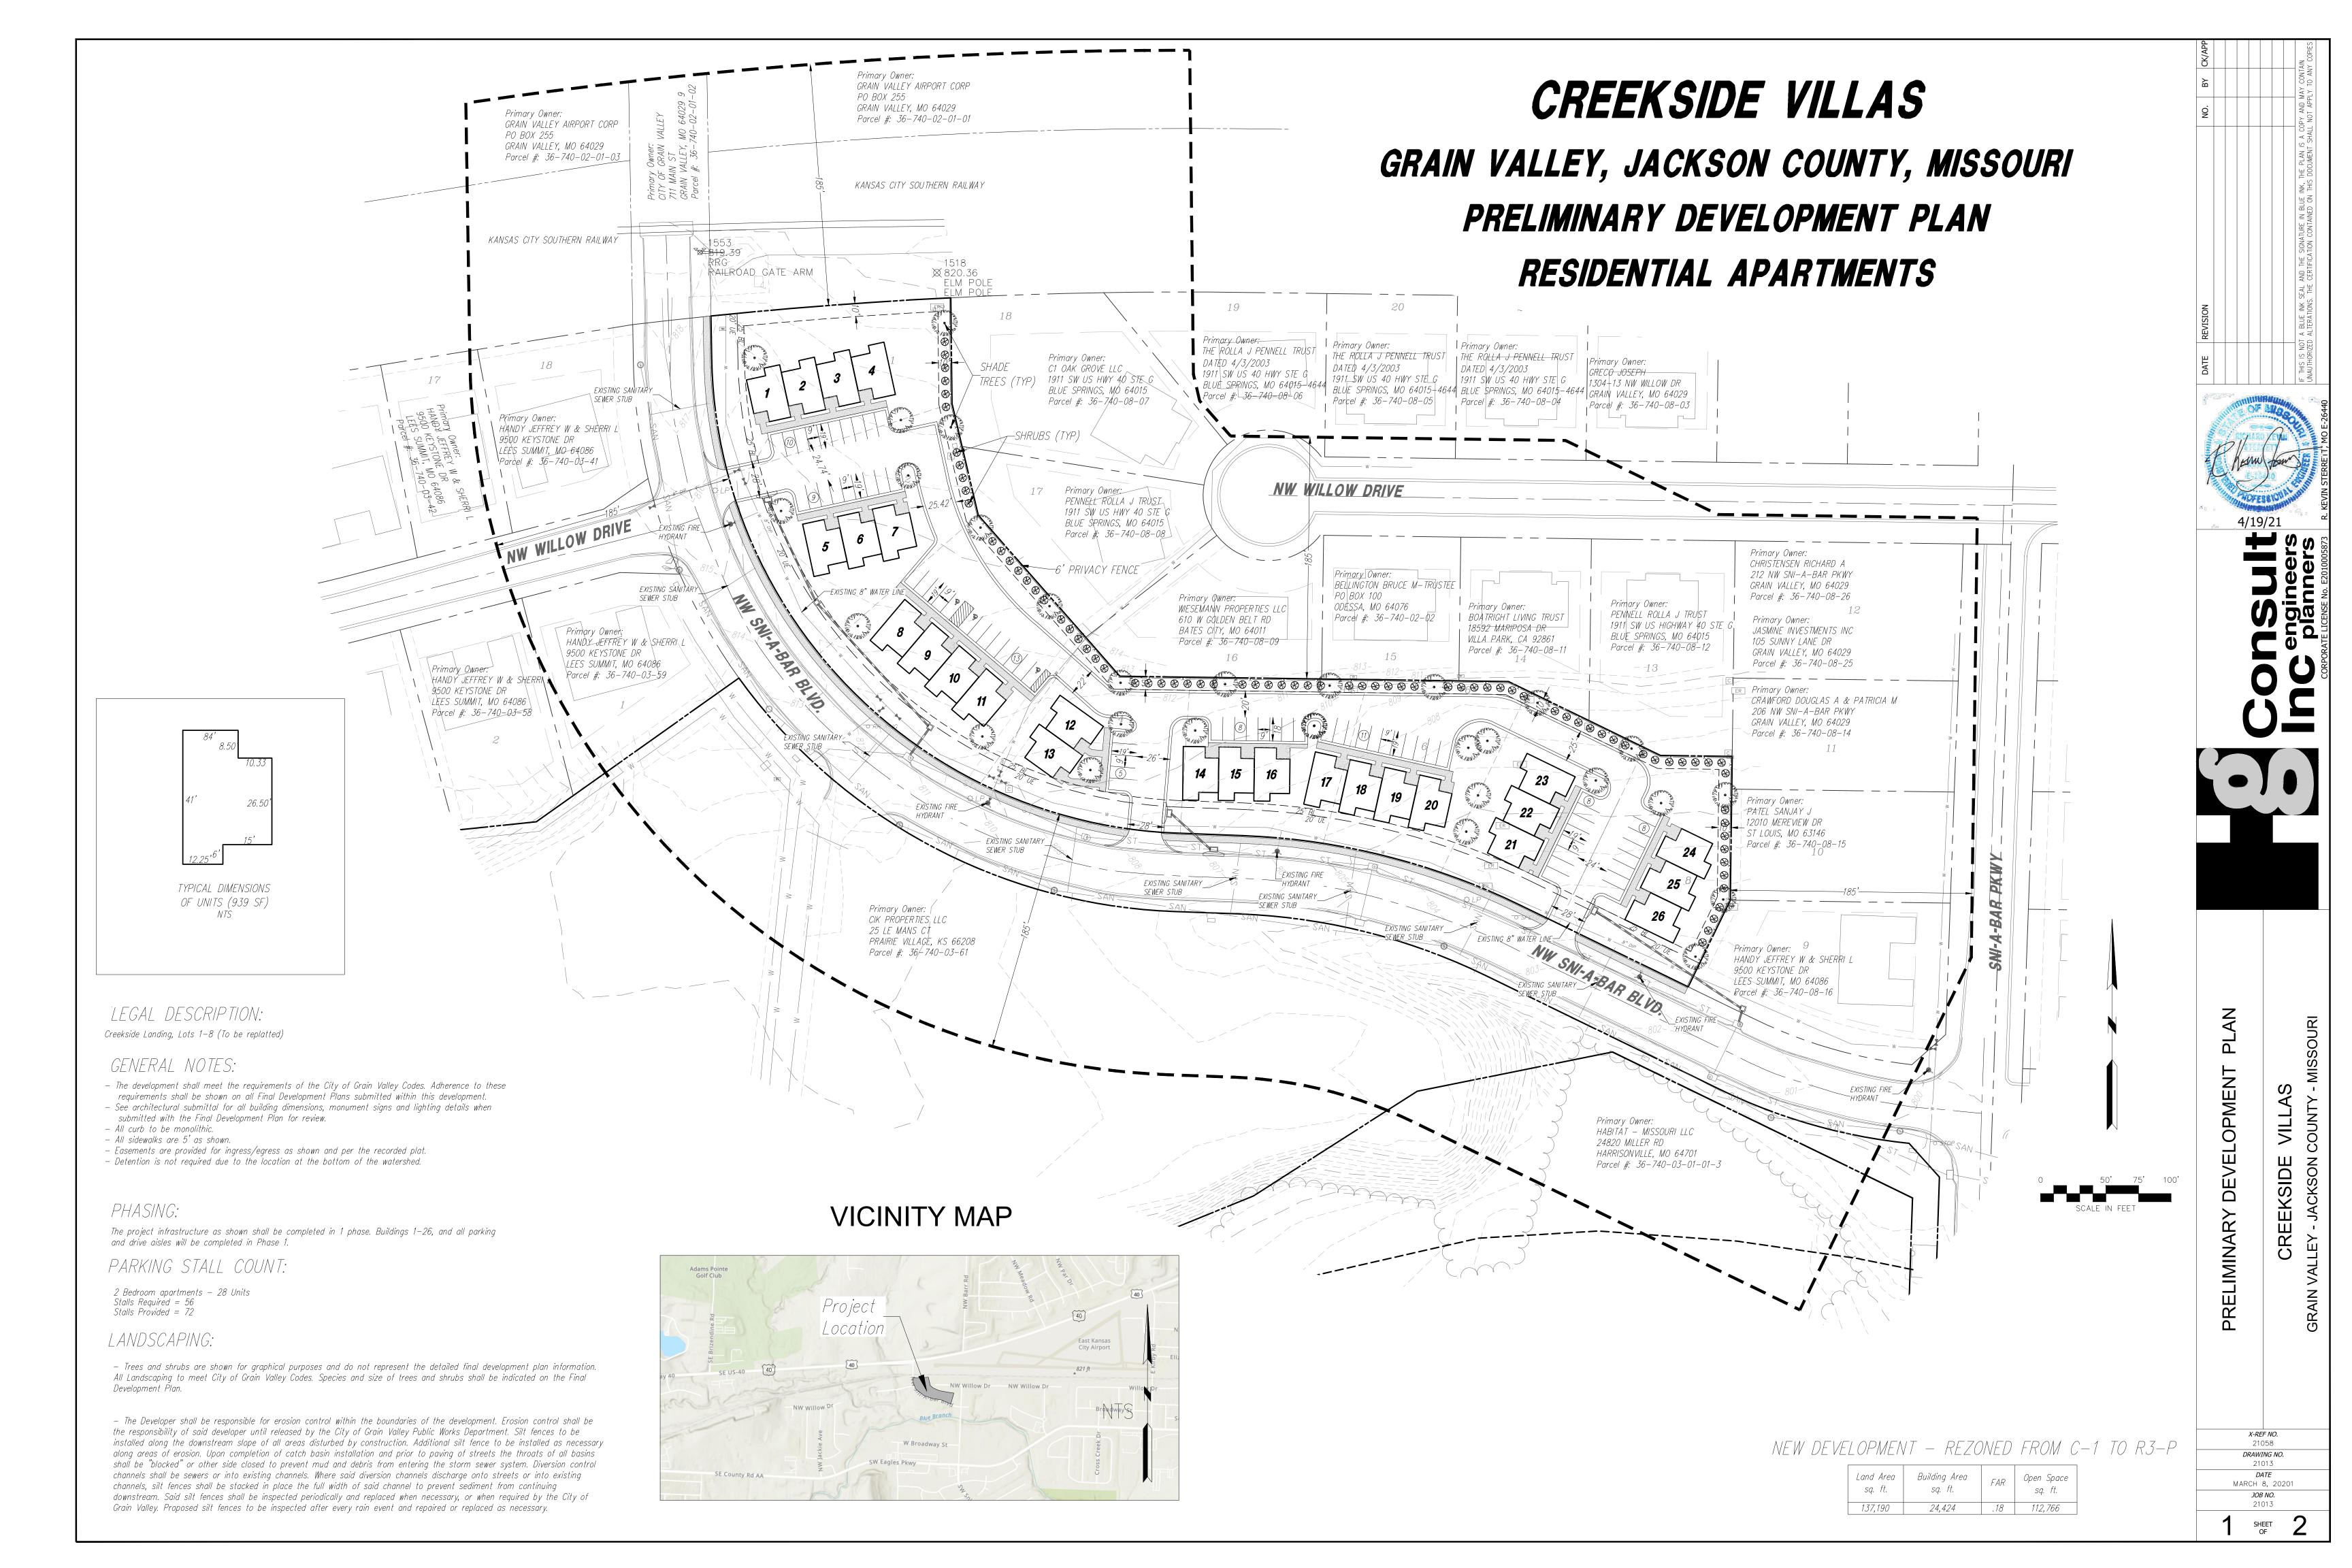

# ITEM XI: PUBLIC HEARING

- Zoning Change Request Creekside Villas
- Request to Amend the City's Comprehensive Plan Future Land Use Map
- Zoning Change Request Creekside Commons

# ITEM XIII: ORDINANCES

ITEM XIII (A) An Ordinance Changing the Zoning on Approximately 3.15 Acres from B21-11 District C-1 (Central Business District) to R-3P (Multi-Family Residential

1<sup>ST</sup> READ **District – Planned Overlay District) and Approval of Preliminary** 

Introduced by Development Plan for Creekside Villas

Alderman Jayci

Stratton To allow the development of a multi-family residential development for 26

units

ITEM XIII (B) An Ordinance to Amend the Future Land Use Map in the 2014