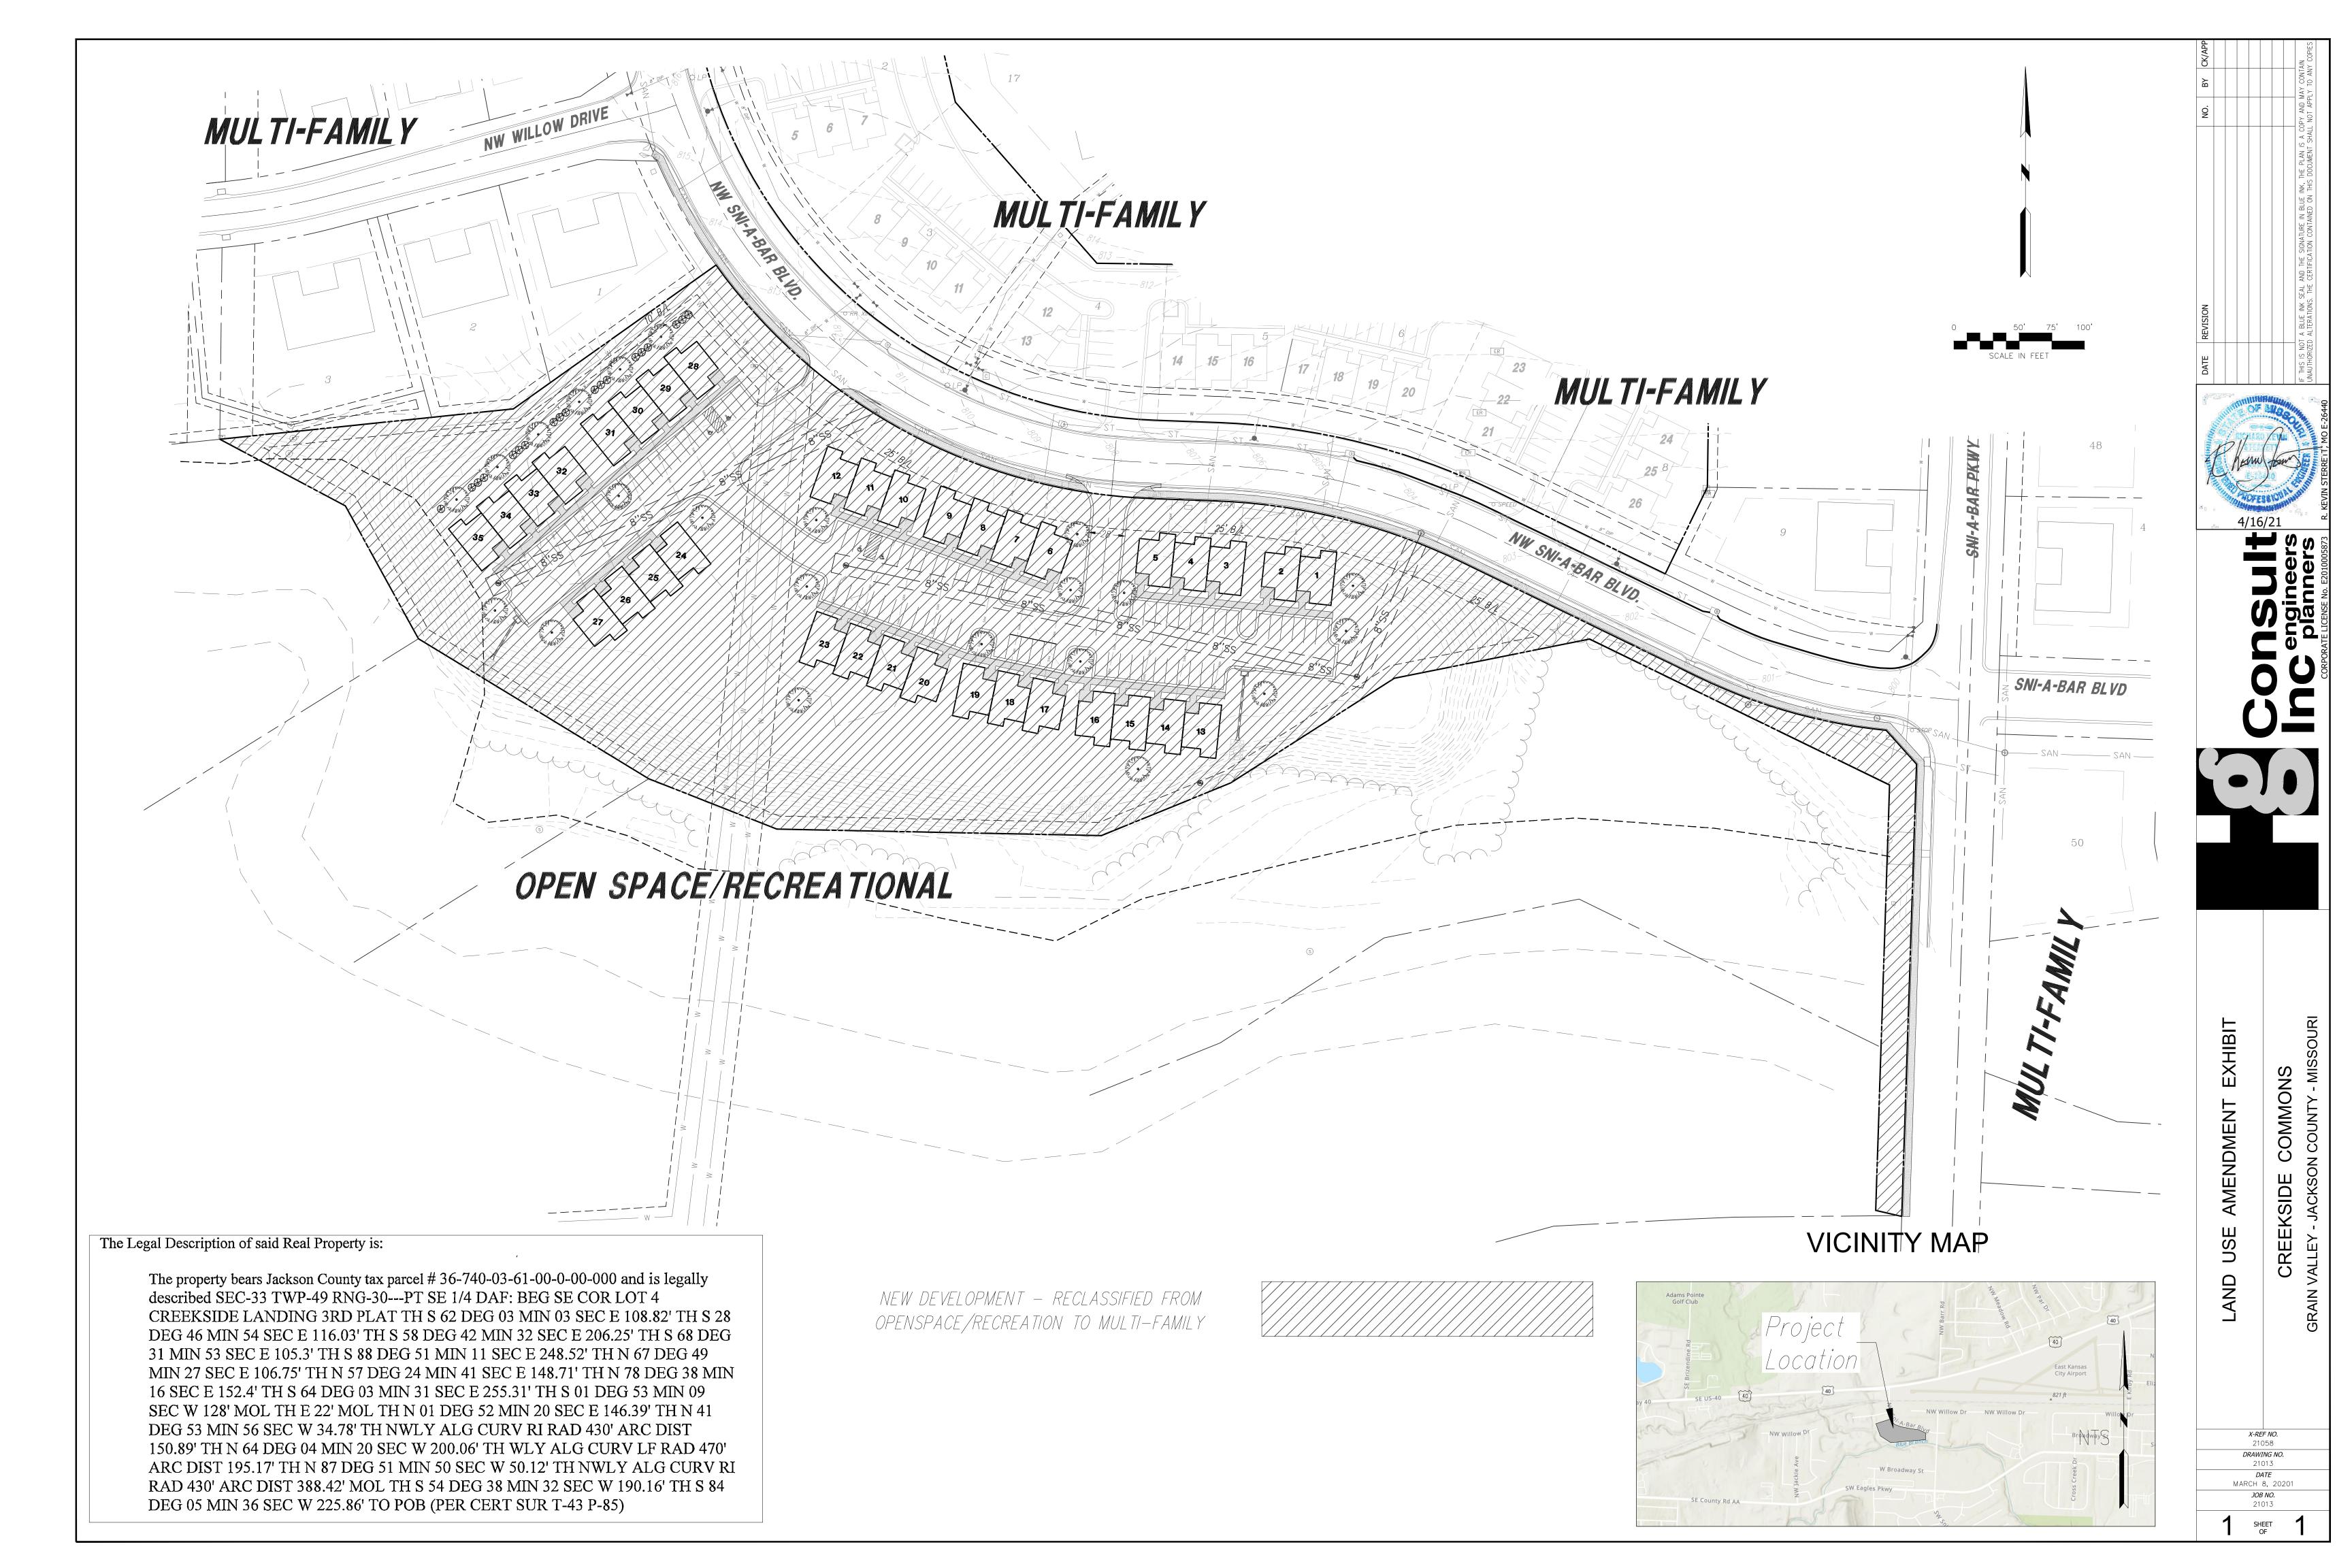

# ITEM XI: PUBLIC HEARING

- Zoning Change Request Creekside Villas
- Request to Amend the City's Comprehensive Plan Future Land Use Map
- Zoning Change Request Creekside Commons

B21-12 Comprehensive Plan

1<sup>ST</sup> READ

Introduced by To amend the City's Comprehensive Plan Future Land Use Map pertaining to a

Alderman Shea 5.5-acre parcel from Open Space/Recreation to Multi-Family

Bass

ITEM XIII (C)

B21-13

District A (Agricultural District) to R-3P (Multi-Family Residential

District-Planned Overlay District) and Approval of Preliminary

Development Plan for Creekside Commons

Introduced by Alderman Tom

Cleaver To allow the development of a multi-family residential development for 35

units