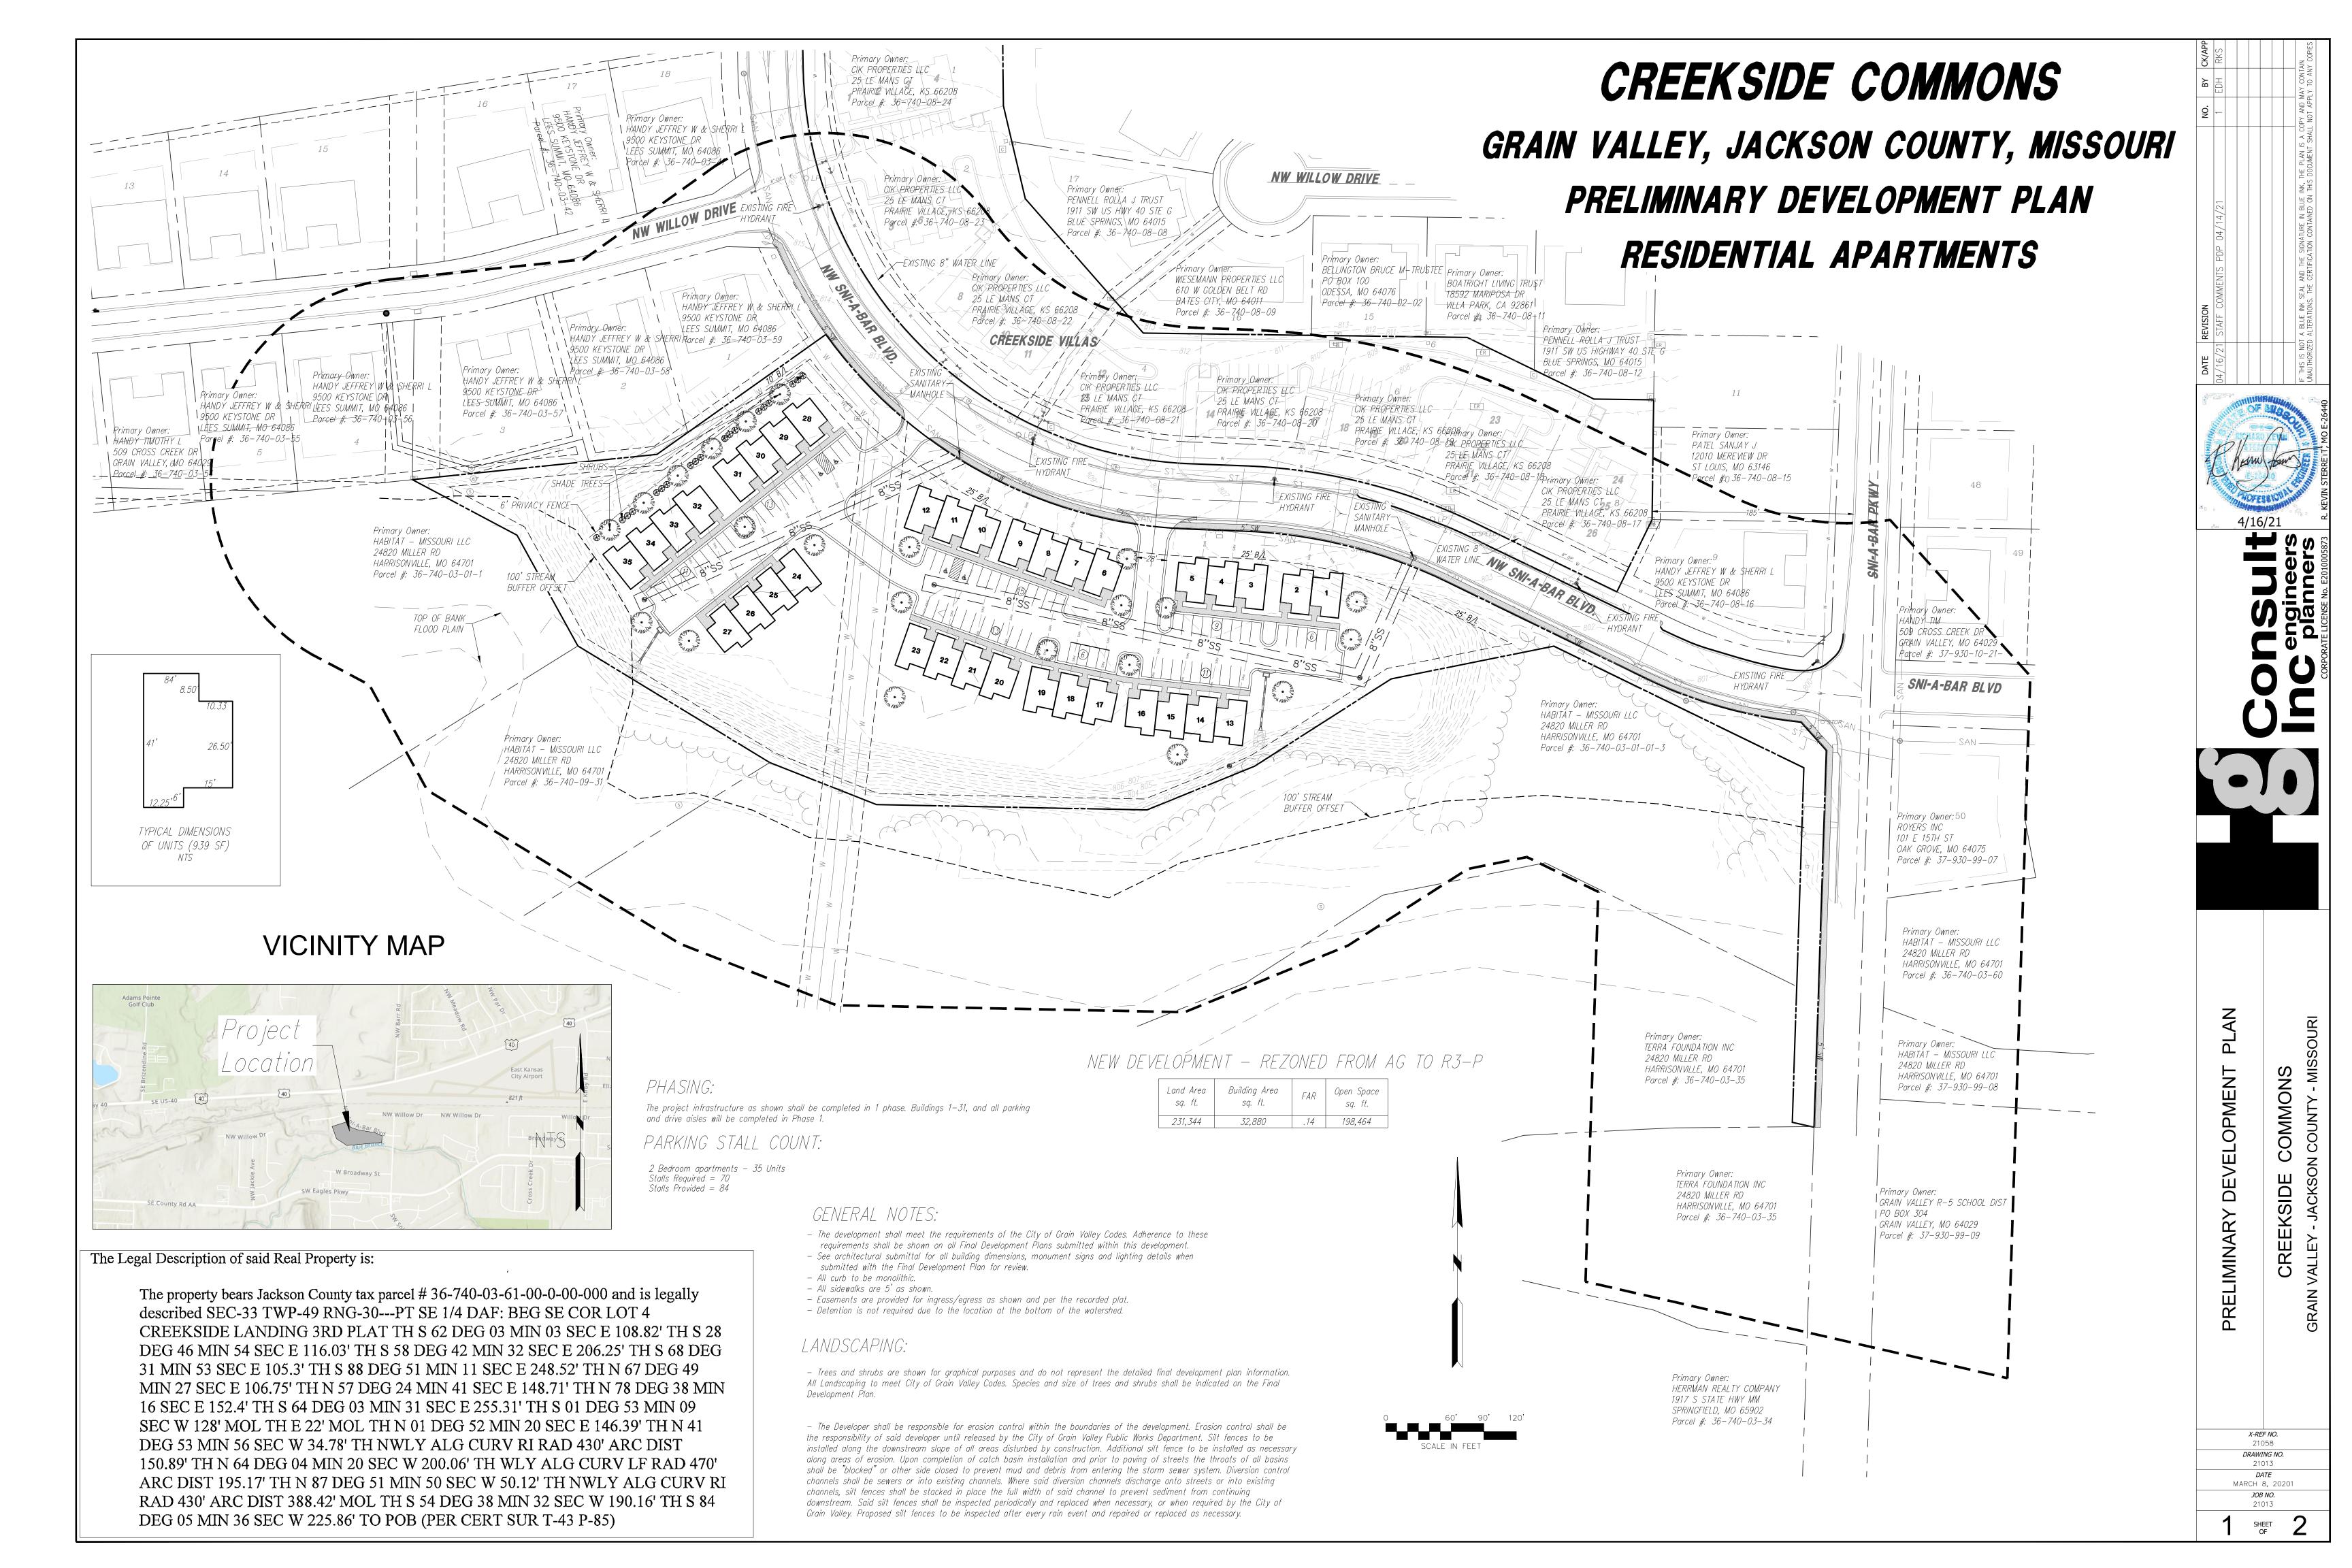

# ITEM XI: PUBLIC HEARING

- Zoning Change Request Creekside Villas
- Request to Amend the City's Comprehensive Plan Future Land Use Map
- Zoning Change Request Creekside Commons

Bass

ITEM XIII (C)

B21-13

District A (Agricultural District) to R-3P (Multi-Family Residential

District-Planned Overlay District) and Approval of Preliminary

Development Plan for Creekside Commons

Introduced by Alderman Tom

Cleaver To allow the development of a multi-family residential development for 35

units