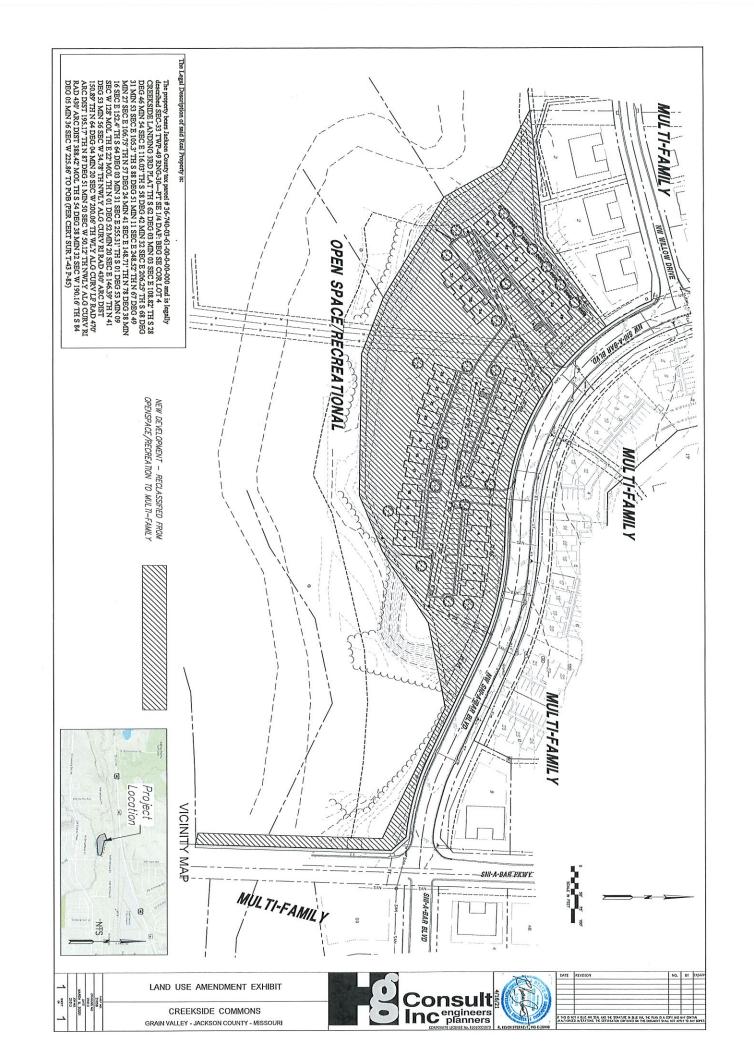

# ITEM XI: PUBLIC HEARING

- Zoning Change Request Creekside Villas
- Request to Amend the City's Comprehensive Plan Future Land Use Map
- Zoning Change Request Creekside Commons

B21-12 Comprehensive Plan

1<sup>ST</sup> READ

Introduced by To amend the City's Comprehensive Plan Future Land Use Map pertaining to a

Alderman Shea 5.5-acre parcel from Open Space/Recreation to Multi-Family

Bass

ITEM XIII (C)

B21-13

District A (Agricultural District) to R-3P (Multi-Family Residential

District-Planned Overlay District) and Approval of Preliminary

Development Plan for Creekside Commons

Introduced by Alderman Tom

Cleaver To allow the development of a multi-family residential development for 35

units