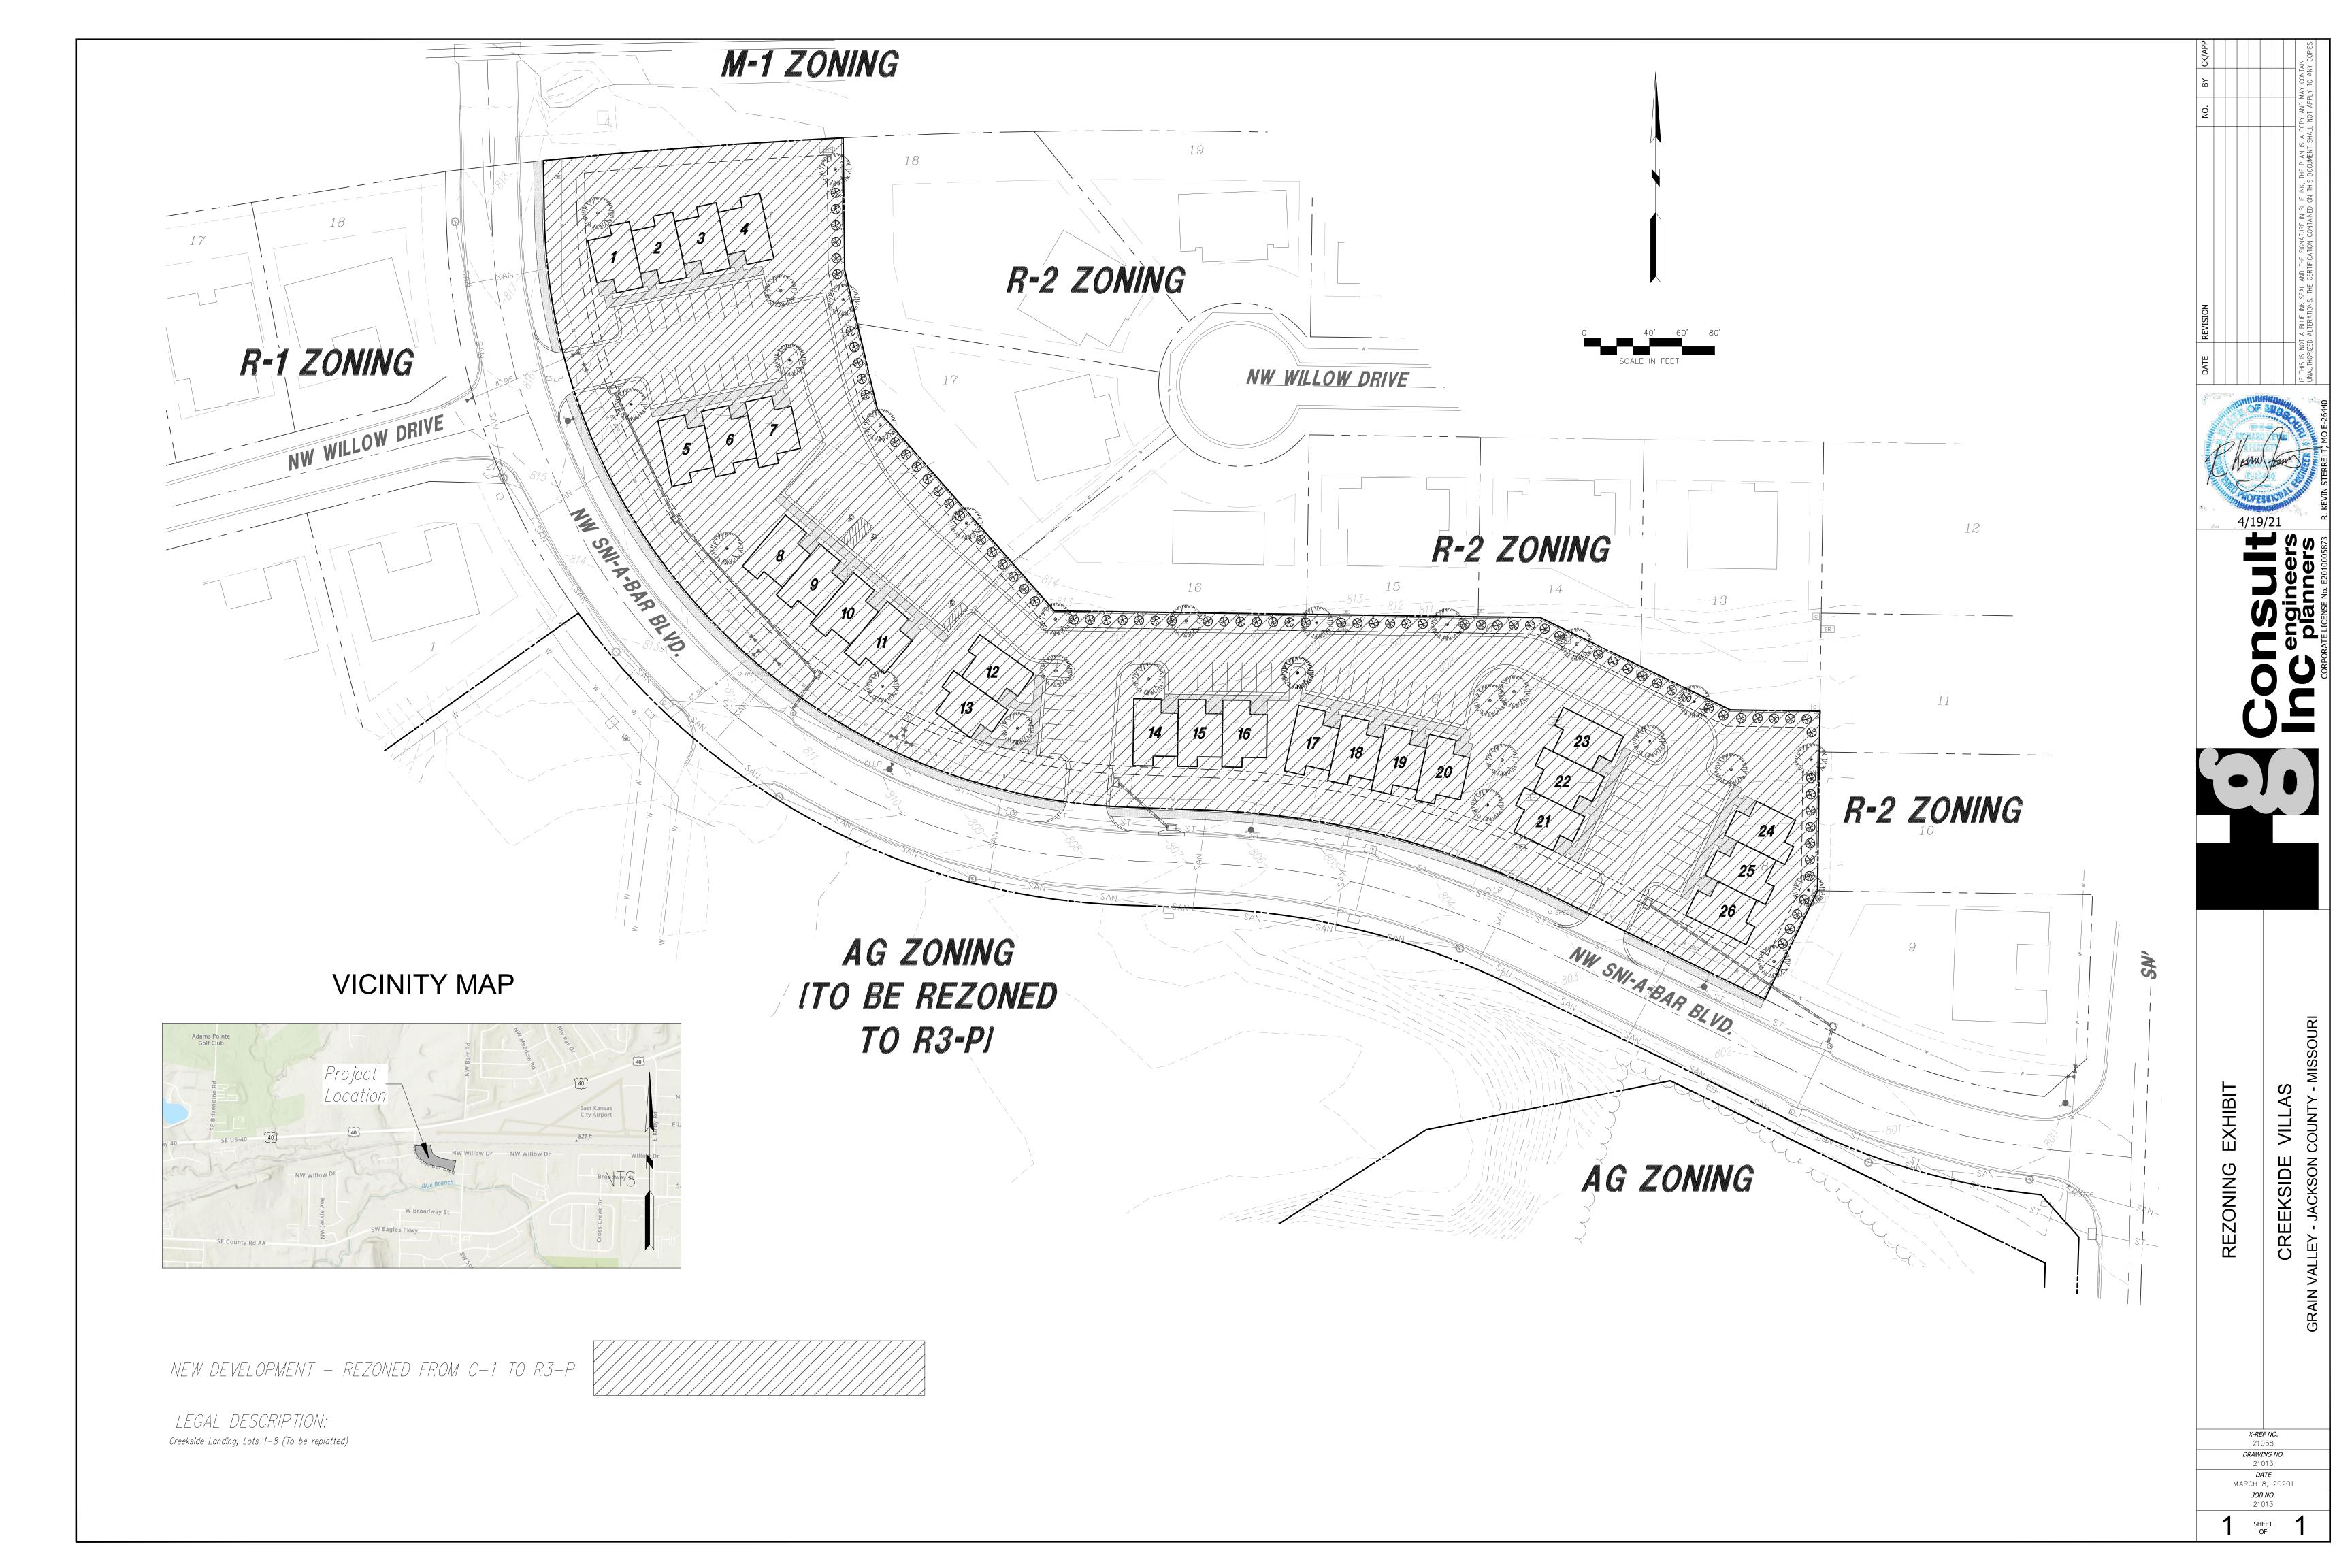

# ITEM XI: PUBLIC HEARING

- Zoning Change Request Creekside Villas
- Request to Amend the City's Comprehensive Plan Future Land Use Map
- Zoning Change Request Creekside Commons

# ITEM XIII: ORDINANCES

ITEM XIII (A) An Ordinance Changing the Zoning on Approximately 3.15 Acres from B21-11 District C-1 (Central Business District) to R-3P (Multi-Family Residential

1<sup>ST</sup> READ **District – Planned Overlay District) and Approval of Preliminary** 

Introduced by Development Plan for Creekside Villas

Alderman Jayci

Stratton To allow the development of a multi-family residential development for 26

units

ITEM XIII (B) An Ordinance to Amend the Future Land Use Map in the 2014