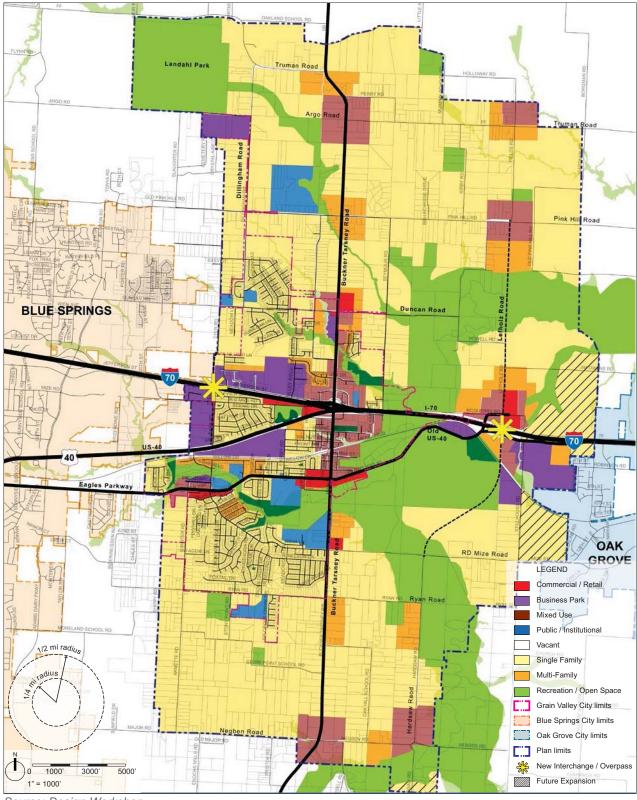

# ITEM XI: PUBLIC HEARING

- Zoning Change Request Creekside Villas
- Request to Amend the City's Comprehensive Plan Future Land Use Map
- Zoning Change Request Creekside Commons

# ITEM XIII: ORDINANCES

ITEM XIII (A) An Ordinance Changing the Zoning on Approximately 3.15 Acres from B21-11 District C-1 (Central Business District) to R-3P (Multi-Family Residential

1<sup>ST</sup> READ **District – Planned Overlay District) and Approval of Preliminary** 

Introduced by Development Plan for Creekside Villas

Alderman Jayci

Stratton To allow the development of a multi-family residential development for 26

units

ITEM XIII (B) An Ordinance to Amend the Future Land Use Map in the 2014

B21-12 Comprehensive Plan

1<sup>ST</sup> READ

Introduced by To amend the City's Comprehensive Plan Future Land Use Map pertaining to a

Alderman Shea 5.5-acre parcel from Open Space/Recreation to Multi-Family

Bass

ITEM XIII (C)

B21-13

District A (Agricultural District) to R-3P (Multi-Family Residential

District-Planned Overlay District) and Approval of Preliminary

Development Plan for Creekside Commons

Introduced by Alderman Tom

Cleaver To allow the development of a multi-family residential development for 35

units