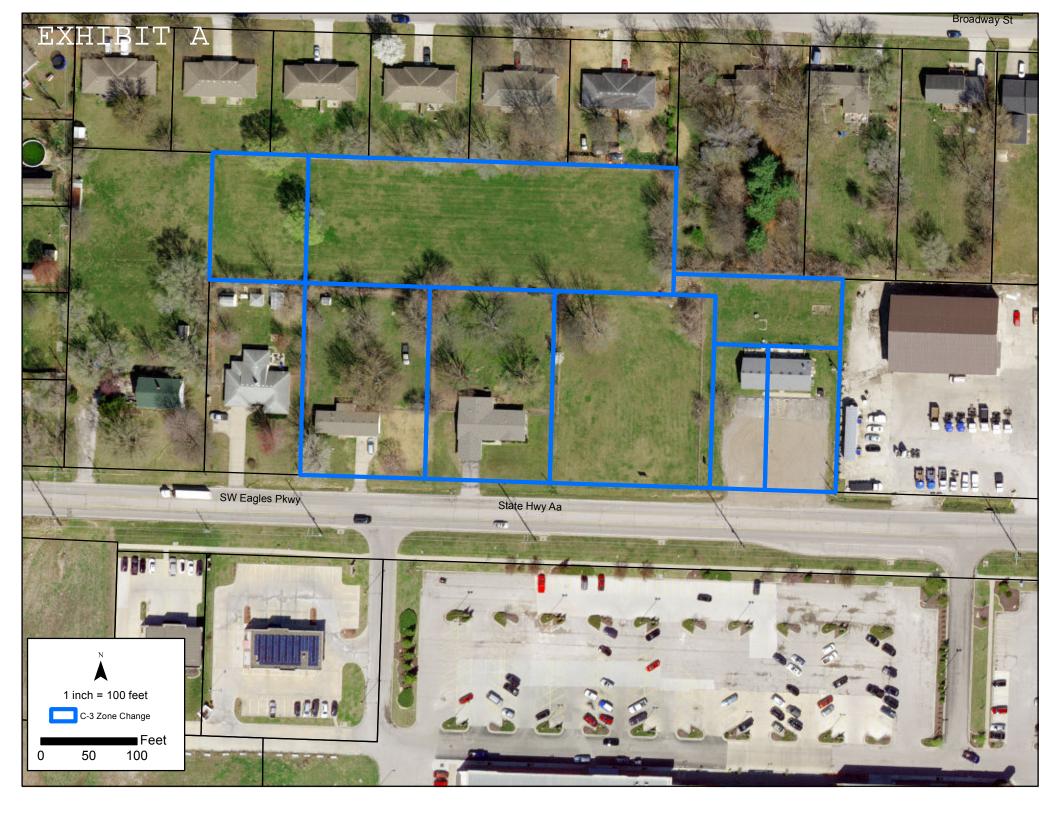

BOARD FOR ARCHITECTS. PROFESSIONAL ENGINEERS AND LAND SURVEYORS. I FURTHER PH.# 816/554-9798, FAX # 816/554-0337 LOCATION MAP THENCE SOUTH 01 DEGREES 28 MINUTES 50 SECONDS WEST. 229.86 FEET: THENCE NORTH 1983, WEST ZONE" USING A COMBINED GRID CERTIFY THAT I HAVE COMPLIED WITH ALL STATUTES, ORDINANCES, AND REGULATIONS GOVERNING THE PRACTICE OF 120 EAGLES PARKWAY SCALE=1"=2000' 88 DEGREES 09 MINUTES 25 SECONDS WEST, 553.07 FEET TO THE POINT OF BEGINNING. SURVEYING AND PLATTING OF SUBDIVISIONS TO THE BEST OF MY BELIEF. FACTOR OF 0.9999089. GRAIN VALLEY, MO. 64029 SECTIONS 34 AND 35 CONTAINING 4.11 ACRES, MORE OR LESS. 19-111 PROJECT NO. \_ SHEET 1 OF 1

SURVEYOR: ROGER A. BACKUES, PLS MO. NO. 2134

TOWNSHIP 49 RANGE 33

FINAL PLAT

RISINGER HILLS, GRAIN VALLEY, MO

WIENTIONALLY LEEFT BLANK



WIENTIONALLY LEEFT BLANK

# Resolutions

MIEMIONALLYLEEFERINA

| CITY OF GRAIN VALLEY<br>BOARD OF ALDERMEN AGENDA ITEM |                                                                                                                                                                                                                                                                                                                                                                                                   |                |  |  |
|-------------------------------------------------------|-----------------------------------------------------------------------------------------------------------------------------------------------------------------------------------------------------------------