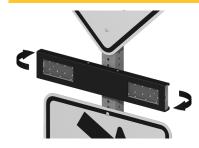

#### ITEM XIV: RESOLUTIONS

ITEM XIV (A) A Resolution by the Board of Aldermen of the City of Grain Valley, R19-30 Missouri Authorizing the City Administrator to Purchase Two

Pedestrian Crossings for Main Street to be Located at Front Street and

Walnut Street

To provide for safer pedestrian travels along and across Main Street

ITEM XIV (B) A Resolution by the Board of Aldermen of the City of Grain Valley, R19-31 Missouri Reappointing Brian Bray, Norm Combs, & Terry Hill to the