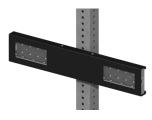

#### ITEM XIV: RESOLUTIONS

ITEM XIV (A) A Resolution by the Board of Aldermen of the City of Grain Valley, R19-30 Missouri Authorizing the City Administrator to Purchase Two

Pedestrian Crossings for Main Street to be Located at Front Street and

Walnut Street

To provide for safer pedestrian travels along and across Main Street

ITEM XIV (B) A Resolution by the Board of Aldermen of the City of Grain Valley, R19-31 Missouri Reappointing Brian Bray, Norm Combs, & Terry Hill to the