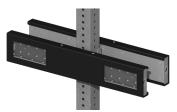

#### ITEM XIV: RESOLUTIONS

ITEM XIV (A) A Resolution by the Board of Aldermen of the City of Grain Valley, R19-30 Missouri Authorizing the City Administrator to Purchase Two

Pedestrian Crossings for Main Street to be Located at Front Street and

Walnut Street

To provide for safer pedestrian travels along and across Main Street

ITEM XIV (B) A Resolution by the Board of Aldermen of the City of Grain Valley, R19-31 Missouri Reappointing Brian Bray, Norm Combs, & Terry Hill to the