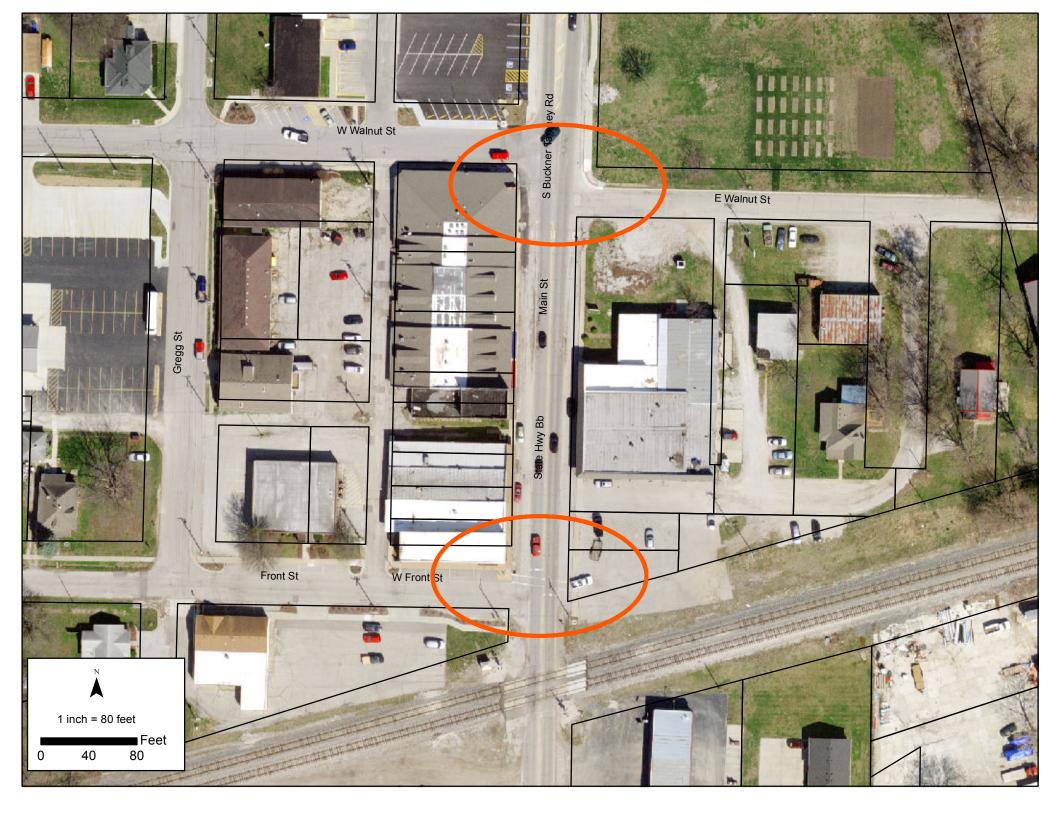

#### ITEM XIV: RESOLUTIONS

ITEM XIV (A) A Resolution by the Board of Aldermen of the City of Grain Valley, R19-30 Missouri Authorizing the City Administrator to Purchase Two

Pedestrian Crossings for Main Street to be Located at Front Street and

Walnut Street

To provide for safer pedestrian travels along and across Main Street

ITEM XIV (B) A Resolution by the Board of Aldermen of the City of Grain Valley, R19-31 Missouri Reappointing Brian Bray, Norm Combs, & Terry Hill to the