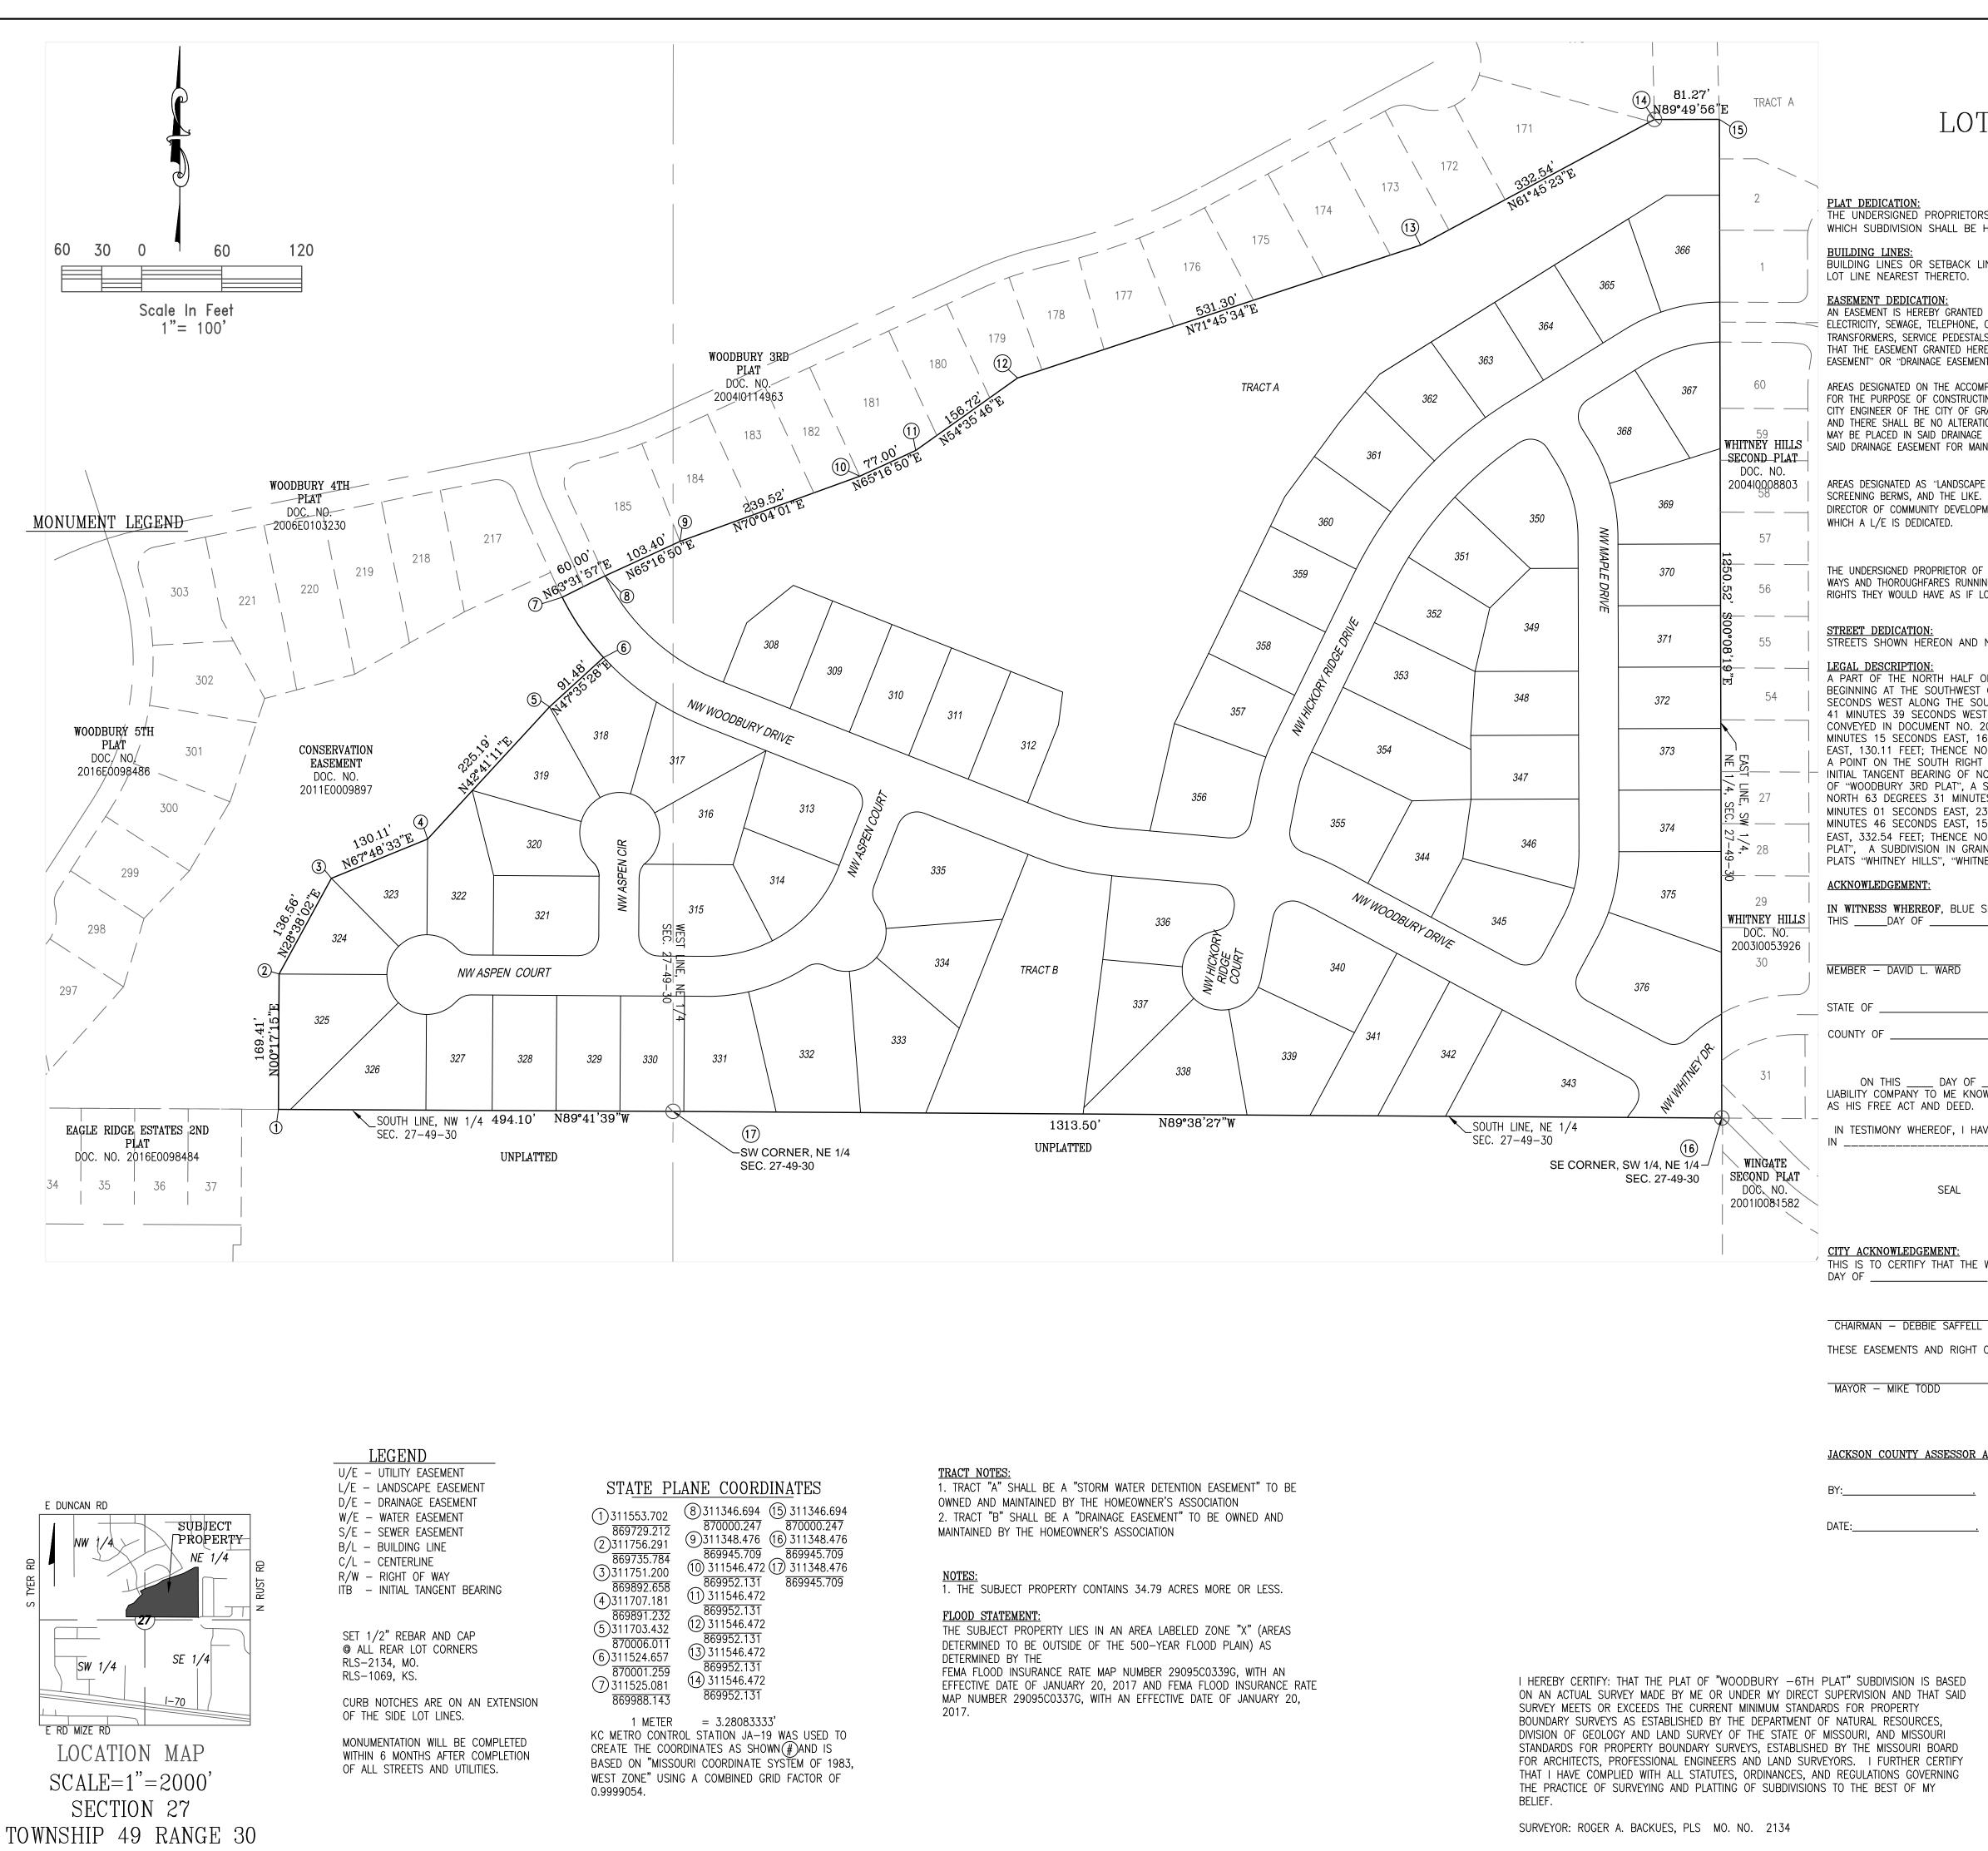

# ITEM XIII (A)An Ordinance Approving the Final Plat of Woodbury 6th PlatB18-10To gain final plat approval for Woodbury 6th Plat2<sup>ND</sup> READTo gain final plat approval for Woodbury 6th PlatIntroduced byAlderman ChrisBammanFinal Plat approval for Woodbury 6th Plat

#### **ITEM VI:** ACTION ITEMS

- Final Plat Woodbury 6<sup>th</sup> Plat
  - Ken Murphy gave the background information on the request. He stated that this was originally part of the Woodbury 5<sup>th</sup> Preliminary Plat but that plat was divided into two final plats. Mr. Murphy also stated that there is a conservation easement that cannot be encroached upon along the west side of the plat. This plat consists of sixty eight lots and will mirror the previous phases of Woodbury. Mr. Murphy informed the commissioners that final engineering would be approved prior to final approval by the Board of Aldermen.
  - Haydn Ambrose motioned to approve the final plat of Woodbury 6<sup>th</sup> Plat; the motion was seconded Elijah Greene; Commission approved 4-0 to approve the

- Alderman Bamman moved to accept first reading of Bill No. B18-10 bringing it back for a second reading by title only
- The Motion was Seconded by Alderman West
  - Ordinance approves Woodbury 6<sup>th</sup> plat with 68 single family lots; this is part of a previous plat approval which got split into separate plats; waiting on final approval of engineering documents
  - Alderman Totton asked for confirmation that homes will be single family; homes will be single family homes
- *Bill No. B18-10 was voted upon with the following voice vote:* 
  - Aye: Bamman, Stratton, Totton, West
  - Nay: None