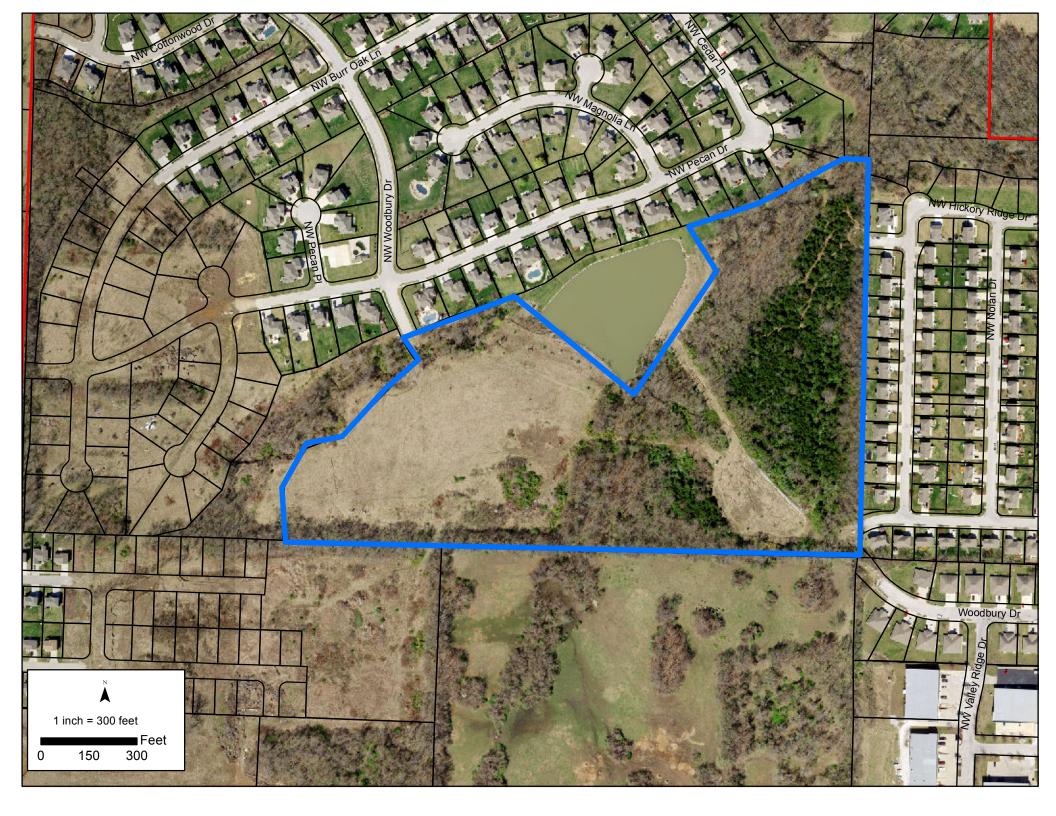

# ITEM XIII (A)An Ordinance Approving the Final Plat of Woodbury 6th PlatB18-10To gain final plat approval for Woodbury 6th Plat2<sup>ND</sup> READTo gain final plat approval for Woodbury 6th PlatIntroduced byAlderman ChrisBammanFinal Plat approval for Woodbury 6th Plat

#### **ITEM VI:** ACTION ITEMS

- Final Plat Woodbury 6<sup>th</sup> Plat
  - Ken Murphy gave the background information on the request. He stated that this was originally part of the Woodbury 5<sup>th</sup> Preliminary Plat but that plat was divided into two final plats. Mr. Murphy also stated that there is a conservation easement that cannot be encroached upon along the west side of the plat. This plat consists of sixty eight lots and will mirror the previous phases of Woodbury. Mr. Murphy informed the commissioners that final engineering would be approved prior to final approval by the Board of Aldermen.
  - Haydn Ambrose motioned to approve the final plat of Woodbury 6<sup>th</sup> Plat; the motion was seconded Elijah Greene; Commission approved 4-0 to approve the

- Alderman Bamman moved to accept first reading of Bill No. B18-10 bringing it back for a second reading by title only
- The Motion was Seconded by Alderman West
  - Ordinance approves Woodbury 6<sup>th</sup> plat with 68 single family lots; this is part of a previous plat approval which got split into separate plats; waiting on final approval of engineering documents
  - Alderman Totton asked for confirmation that homes will be single family; homes will be single family homes
- *Bill No. B18-10 was voted upon with the following voice vote:* 
  - Aye: Bamman, Stratton, Totton, West
  - Nay: None