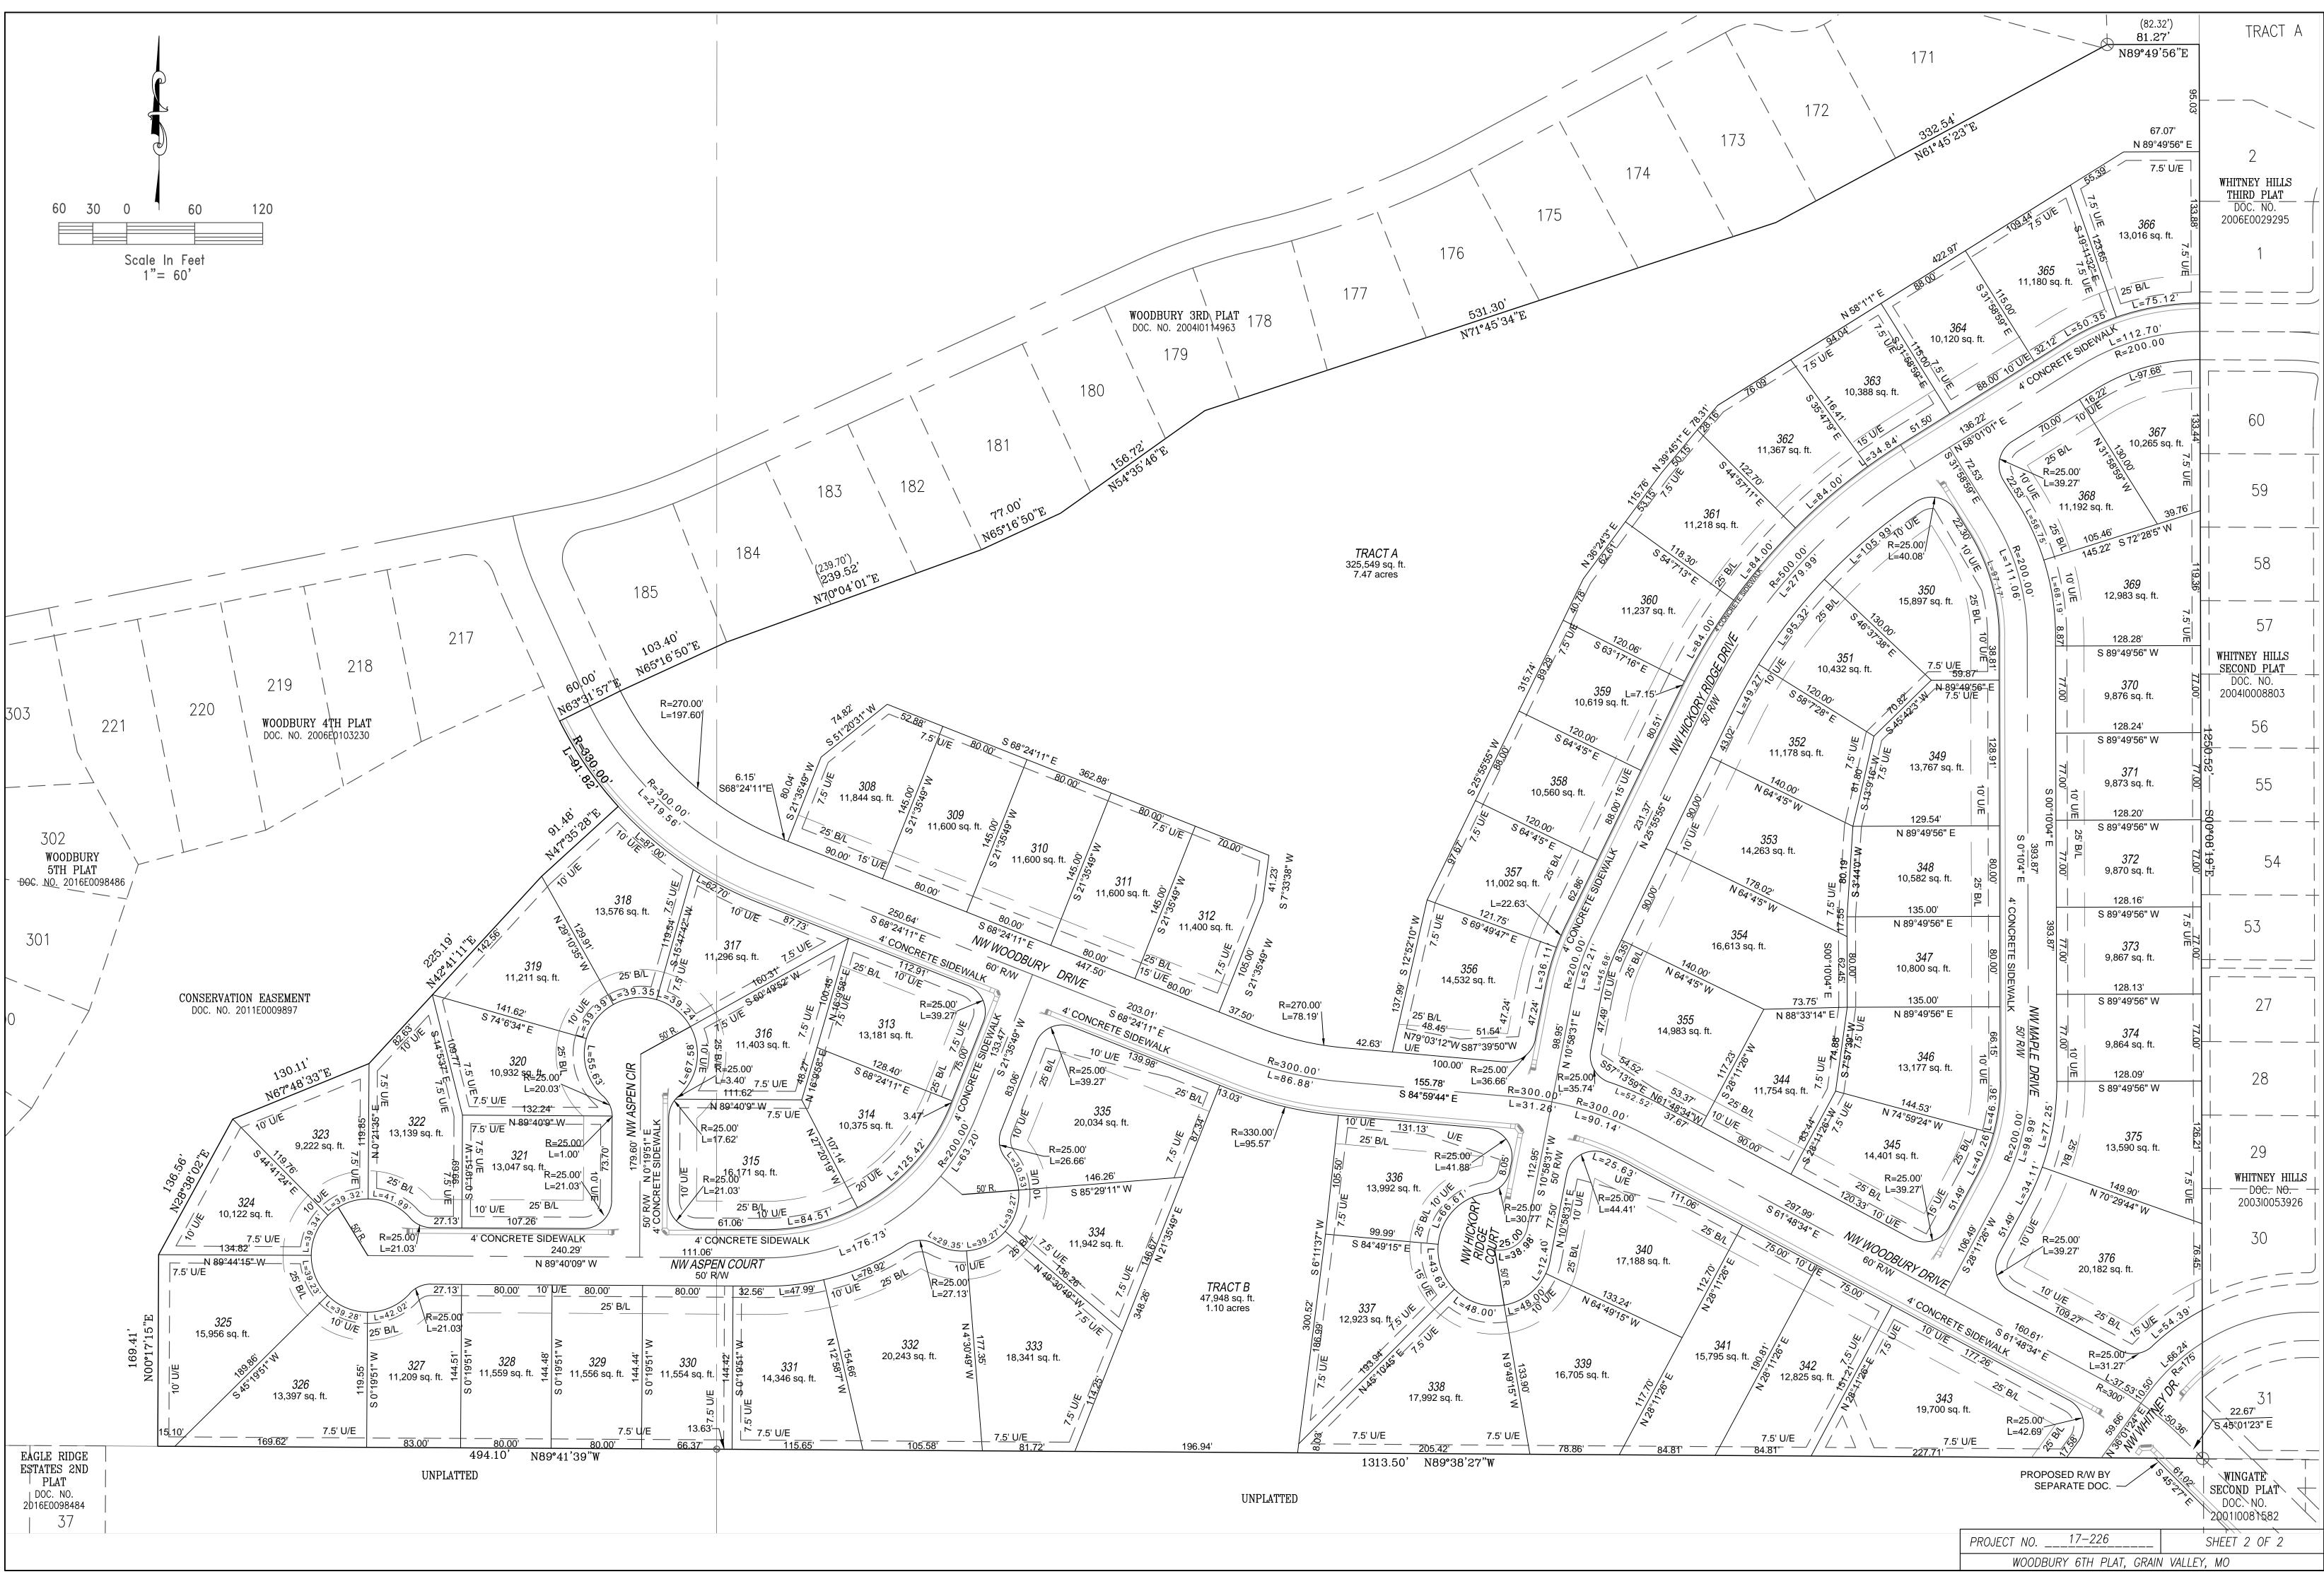

# ITEM XIII (A)An Ordinance Approving the Final Plat of Woodbury 6th PlatB18-10To gain final plat approval for Woodbury 6th Plat2<sup>ND</sup> READTo gain final plat approval for Woodbury 6th PlatIntroduced byAlderman ChrisBammanFinal Plat approval for Woodbury 6th Plat

#### **ITEM VI:** ACTION ITEMS

- Final Plat Woodbury 6<sup>th</sup> Plat
  - Ken Murphy gave the background information on the request. He stated that this was originally part of the Woodbury 5<sup>th</sup> Preliminary Plat but that plat was divided into two final plats. Mr. Murphy also stated that there is a conservation easement that cannot be encroached upon along the west side of the plat. This plat consists of sixty eight lots and will mirror the previous phases of Woodbury. Mr. Murphy informed the commissioners that final engineering would be approved prior to final approval by the Board of Aldermen.
  - Haydn Ambrose motioned to approve the final plat of Woodbury 6<sup>th</sup> Plat; the motion was seconded Elijah Greene; Commission approved 4-0 to approve the

- Alderman Bamman moved to accept first reading of Bill No. B18-10 bringing it back for a second reading by title only
- The Motion was Seconded by Alderman West
  - Ordinance approves Woodbury 6<sup>th</sup> plat with 68 single family lots; this is part of a previous plat approval which got split into separate plats; waiting on final approval of engineering documents
  - Alderman Totton asked for confirmation that homes will be single family; homes will be single family homes
- *Bill No. B18-10 was voted upon with the following voice vote:* 
  - Aye: Bamman, Stratton, Totton, West
  - Nay: None