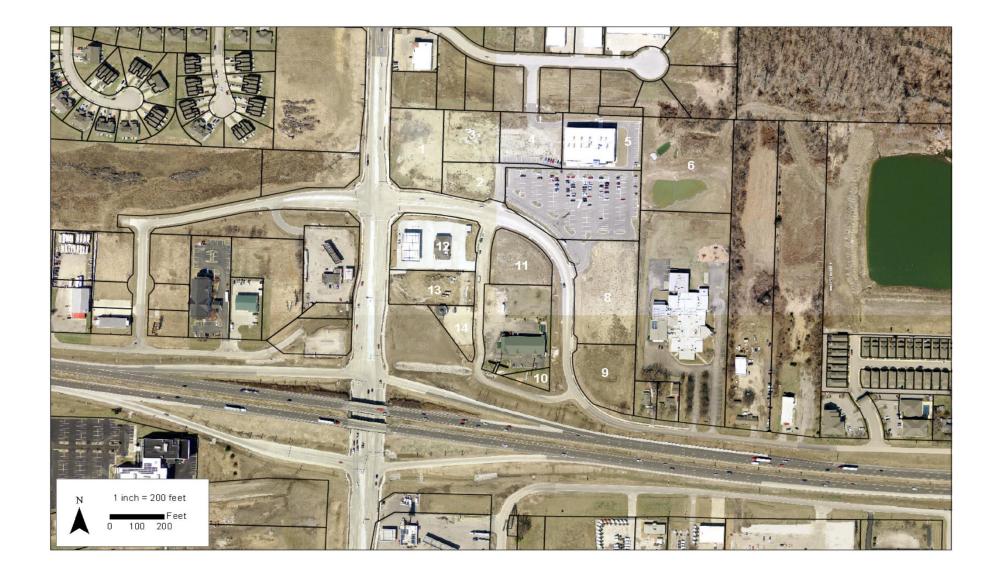

(in the event of a tie only)

Approved as to form:

James Cook City Attorney Mike Todd Mayor

ATTEST:

Khalilah Holland Deputy City Clerk

| Parcel ID                | Property Description                                                                                                                                                                                  | Parcel Area<br>(SF)              | Percentage<br>Assessment | Assessment of<br>Final Cost |  |  |
|--------------------------|-------------------------------------------------------------------------------------------------------------------------------------------------------------------------------------------------------|----------------------------------|--------------------------|-----------------------------|--|--|
| 37-530-03-29-00-0-00-000 | 1191 NE McQuerry Rd                                                                                                                                                                                   | 63,004                           | 8.69%                    | 272,990.07                  |  |  |
| 37-530-03-33-02-0-00-000 | Pt of Tract A - Grain Valley Marketplace                                                                                                                                                              | 37,440                           | 5.17%                    | 162,223.80                  |  |  |
| 37-530-03-30-00-0-00-000 | 1171 NE McQuerry Rd                                                                                                                                                                                   | 1171 NE McQuerry Rd 44,141 6.09% |                          |                             |  |  |
| 37-530-03-31-00-0-00-000 | 1151 NE McQuerry Rd                                                                                                                                                                                   | 48,375                           | 6.67%                    | 209,604.07                  |  |  |
| 37-530-03-32-00-0-00-000 | 1131 NE McQuerry Rd                                                                                                                                                                                   | 65,588                           | 9.05%                    | 284,186.28                  |  |  |
| 37-530-03-33-01-0-00-000 | Pt of Tract A - Grain Valley Marketplace                                                                                                                                                              | 127,979                          | 17.66%                   | 554,520.28                  |  |  |
| 37-530-03-34-00-0-00-000 | 1051 NE McQuerry Rd                                                                                                                                                                                   | 101,413                          | 13.99%                   | 439,412.45                  |  |  |
| 37-530-03-35-00-0-00-000 | 951 NE McQuerry Rd                                                                                                                                                                                    | 55,367                           | 7.64%                    | 239,899.71                  |  |  |
| 37-530-03-28-00-0-00-000 | SEC-26 TWP-49 RNG-30PT SE 1/4 SW 1/4<br>DAF: BEG AT TH SE COR OF SD SEC-26-49-<br>30 TH WLY 658.68' TH NLY 197.05' TO TRU<br>POB TH NWLY 191.71' MOL TH NELY 198'<br>MOL TH SLY 97.49' MOL TO TRU POB | 8,032                            | 1.11%                    | 34,801.86                   |  |  |
| 37-530-03-36-00-0-00-000 | 1060 NE McQuerry Rd                                                                                                                                                                                   | 41,609                           | 5.74%                    | 180,287.66                  |  |  |
| 37-530-06-04-00-0-00-000 | 1111 N Buckner Tarsney Rd                                                                                                                                                                             | 67,189                           | 9.27%                    | 291,123.26                  |  |  |
| 37-530-06-05-00-0-00-000 | 1101 N Buckner Tarsney Rd                                                                                                                                                                             | 43,719                           | 6.03%                    | 189,430.08                  |  |  |
| 37-530-06-03-00-0-00-000 | 960 NE Sunny Lane Dr                                                                                                                                                                                  | 20,976                           | 2.89%                    | 90,886.92                   |  |  |
| Total                    |                                                                                                                                                                                                       | 724,832                          | 100%                     | \$3,140,625.00              |  |  |

### EXHIBIT A- FINAL ASSESSMENT ROLL