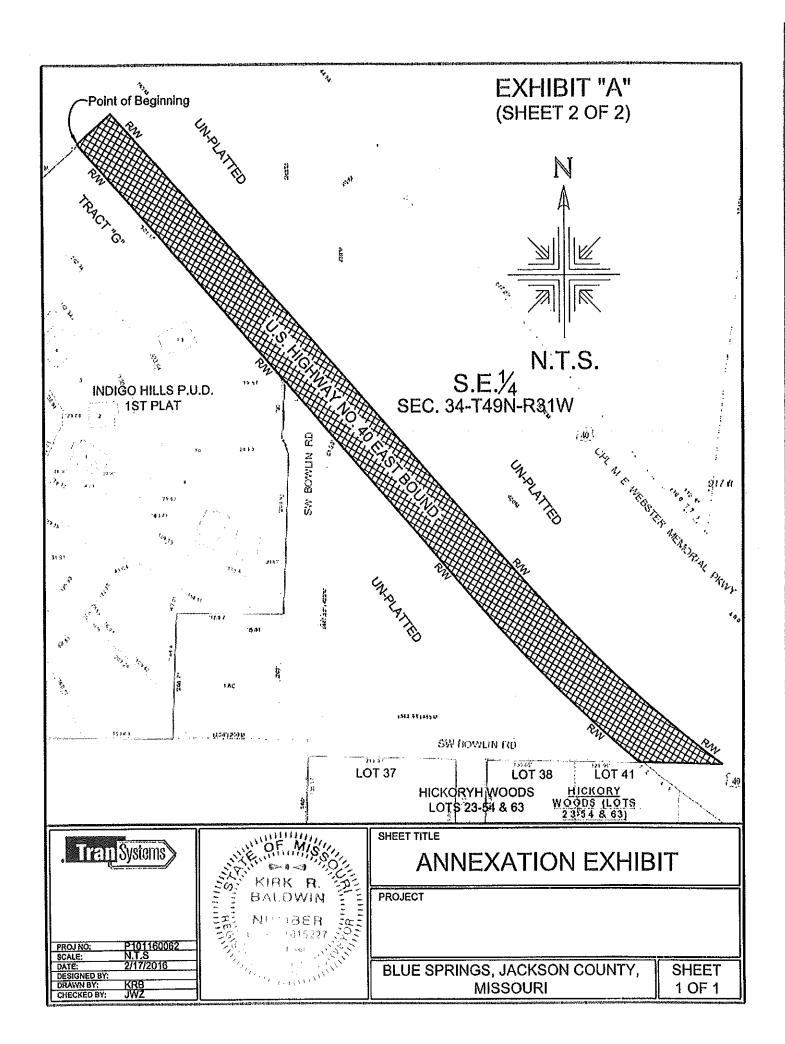

#### ITEM XVII (C)

R16-25 Introduced by Alderman Tranita Stanley A Resolution by the Board of Aldermen of the City of Grain Valley, Missouri Authorizing the City Administrator to Submit a Letter On Behalf of the City Stating No Objection to a Proposed Annexation of Certain Parts of Right of Way of Route U.S. Highway 40 by the City of Blue Springs

To submit a letter stating that the City has no objection to the proposed annexation of right-of-way along US Highway 40 on the western edge of Blue Springs.