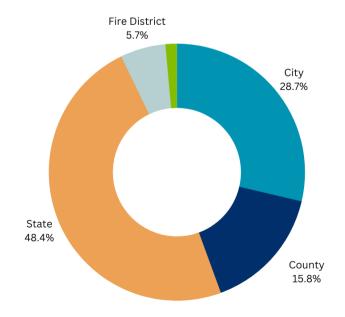

### CITY

| General           | 1.000% |
|-------------------|--------|
| Transportation    | 0.500% |
| Capt. Improvement | 0.500% |
| Park              | 0.500% |
| Total City        | 2.500% |

### **STATE**

| General       | 3.000% |
|---------------|--------|
| Conservation  | 0.125% |
| Education     | 1.000% |
| Parks & Solis | 0.100% |
| Total State   | 4.225% |

### **COUNTY**

| Sales               | 0.500% |
|---------------------|--------|
| Capital Projects    | 0.375% |
| Drug Enforcement    | 0.250% |
| Children's Services | 0.250% |
| Total County        | 1.375% |

### **FIRE DISTRICT**

| Central Jackson Fire | 0.500% |
|----------------------|--------|
| Total                | 0.500% |