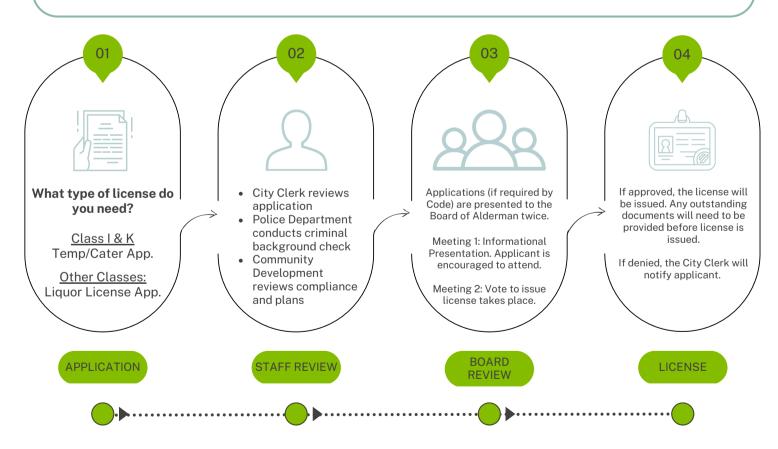

# LIQUOR LICENSE IN GRAIN VALLEY four steps to obtain a liquor license

### IMPORTANT INFORMATION

Businesses wishing to sell liquor in the City of Grain Valley must obtain the following on an annual basis: City Liquor License, State of Missouri Liquor License, and City Occupational License.

#### **RETURN APPLICATION TO:**

Grain Valley City Hall 711 Main Street Grain Valley, MO 64029





Payment is due at the time the application is submitted. Payment is non-refundable.



Please allow fifteen (15) days for processing of a Temporary/Catering license and six (6) to twelve (12) weeks for all other applications.

For more information, contact the City Clerk at (816) 847-6211 or via email cityclerk@cityofgrainvalley.org



# 01 Liquor Classes: G1 & G2

Employee Permit Cards are required for those that directly participate in the retail sale, service, delivery or the exchange for donation of alcoholic beverages/intoxicating liquor.

Applications can be obtained from the police department of by calling (816) 847-6250.

## **02** Mobile Food Vendors

Food trucks wishing to serve alcohol should apply for a liquor license under Class 1. Proof of a State of Missouri Liquor License, as well as a Grain Valley Occupational License, is required.

# **03** Missouri Autom